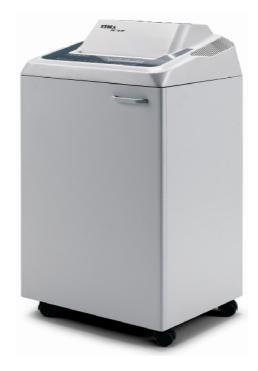

## **KOBRA 310 TS-AF C4**

Throat width: 12.2" in.
Security Level DIN 66399: P-4
Security Level DIN 32757: 3

Shred size: cross cut 3/16 X 1 1/2
Sheet capacity: up to 31\*

Automatic Feeder capacity: 150 sheets
CDs, DVDs, credit cards: yes
"ENERGY SMART" system: yes
Speed: 17 FPM
Noise level: 58 dba
Voltage: 115/60 V/Hz
Power: 1,5 HP

Waste bag volume: 36 gal. Dimensions (WxDxH): 21,2"x17,2"x41"

Weight: 132 lbs

Cross-cut "Touch Screen" Office shredder with Automatic Feeder

- Shreds up to 31 sheets of paper at a time (cross cut rated capacity with lubricated cutting knives)
- · Automatically shreds up to 150 sheets through the special Automatic Feeder
- Shreds CDs, DVDs, credit cards
- · Touch Screen Panel
- "EPC Electronic Power Control" System: shows the shredding load required to optimise shredding without jams
- "ENERGY SMART®" power saving system: machine goes into power saving stand-by mode after just 8 seconds and switches off automatically after 4 hours of non-operation
- "AUTOMATIC REVERSE" System in case of jamming
- 24 hour continuous duty motors: no duty cycle or timed cool down periods
- Heavy duty chain drive with steel gears "SUPER POTENTIAL POWER UNIT"
- Carbon hardened cutting knives unaffected by staples and metal clips. New high precision design of cutting knives allows high shred loads with low power consumption
- 2 separate sets of cutting blades: one for paper and one for CDs, DVDs and credit cards
- 2 distinct bags for separating shredded paper from plastic shreds
- "AUTOMATIC OILING SYSTEM": automatically lubricates cutting knives (optional)