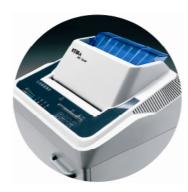

#### **Touch Screen Panel**

Just touch the controls to activate the machine functions. Keep your finger on the "Forward" control for 5 seconds and the machine functions continuously for 30 seconds when transparent material needs to be shredded. A light comes on when the blades need to be oiled.