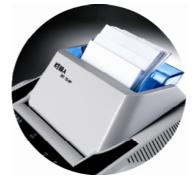

### **Automatic Feeder**

Automatically shreds single sheets of paper up to the A3 size. Just insert the documents to shred into the automatic feeder and the KOBRA 310 TS-AF will shred automatically each document and turn into its stand-by position when

shredding is completed