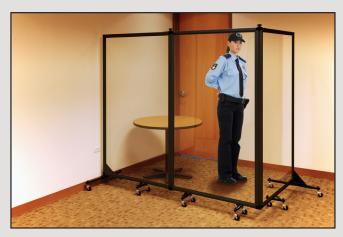

## When You Need to Create Division with Vision, Screenflex Portable Clear Room Dividers!

Sturdy Clear Acrylic Panels are Portable

Set Up However Needed!

Connect in-line with Screenflex Room Dividers (MultiUnit Connector option required).

## **New from Screenflex!**

- 1/4" clear acrylic panels
- Extruded aluminum channel framing
- Product ships fully assembled
- 6'-2" height
- 2 lengths: 3'-4" long (one panel) or 10'-0" long (three panel)
- Wet erase marker friendly panels

- Folds for compact storage
- Easy one person set up in any configuration in seconds
- Panel locks secure panels firmly in place
- Locking corner casters
- Set up straight or with corners

Applications: Any place where Division with Vision is needed. Security, Hospitality, Schools, Airports and More!