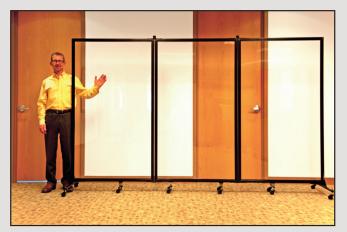

## When You Need to Create Division with Vision, Screenflex Portable Clear Room Dividers!

Sturdy Clear Acrylic Panels are Portable

Set Up However Needed!

Connect in-line with Screenflex Room Dividers (MultiUnit Connector option required).

Write on Panels with Wet Erase Markers!

## **New from Screenflex!**

- 1/4" clear acrylic panels
- Extruded aluminum channel framing
- Product ships fully assembled
- 6'-2" height
- 2 lengths: 3'-4" long (one panel) or 10'-0" long (three panel)
- Wet erase marker friendly panels