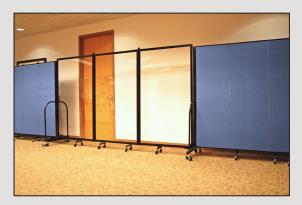

## When You Need to Create Division with Vision, Screenflex Portable Clear Room Dividers!

Sturdy Clear Acrylic Panels are Portable

Set Up However Needed!

Connect in-line with Screenflex Room Dividers (MultiUnit Connector option required).

- Folds for compact storage
- Easy one person set up in any configuration in seconds
- Panel locks secure panels firmly in place
- Locking corner casters
- Set up straight or with corners

Applications: Any place where Division with Vision is needed. Security, Hospitality, Schools, Airports and More!