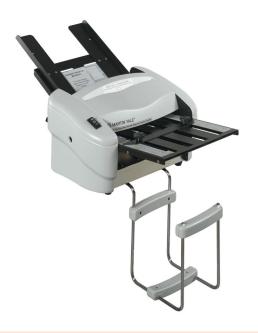

## 

Compact desktop folding machine with practical bin. Simple, accurate adjustment of 4 fold types. No fanning required. Manual folding: up to 3 sheets, including stapled sets. 4 fold types: Letter fold, z-fold, Half fold, Double fold.

- Manual paper feed
- Collecting bin included in delivery
- Material: shock resistant plastic, metal

## **Technical data**

| Composite                | 4000          |
|--------------------------|---------------|
| Capacity:                | 4000          |
| Paper weight:            | 16-28 lb.bond |
| Manual paper feed up to: | 3             |
| Feed table capacity:     | 50 sheets     |
| Weight net:              | 17 lbs        |
| Width:                   | 13 inches     |
| Depth:                   | 10.7 inches   |
| Height:                  | 7.5 inches    |
| Type of packaging:       | Karton        |
| Packing unit:            | 1             |
|                          |               |