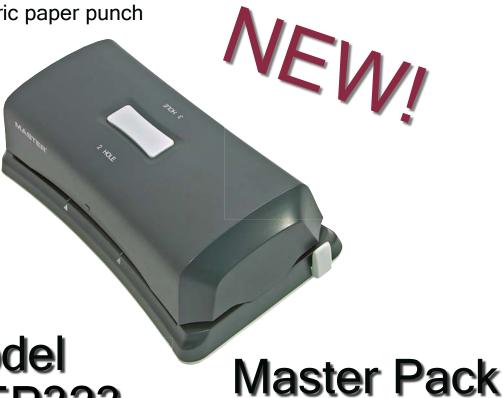

# Electric Duo™ Punch

2 in 1 electric paper punch

Model

Dimensions\* 11.625" x 5.5" x 3.125" 2 lbs. 12.2 oz. Weight\* **UPC** Code 0-15086-99323-8

| Dimensions | 13.25" x 12" x 11.25" |
|------------|-----------------------|
| Weight     | 10.5 lbs.             |
| UPC Code   | 500-15086-99323-3     |
| Qtv.       | 4 each                |

## Convenience meets versatility - Electric Duo Punch

## **Dual paper punch**

Same machine will punch 2- or 3-holes

## Sleek, contemporary design

- Fits into today's office environment
- Small foot print all in one unit for space savings
- One year warranty