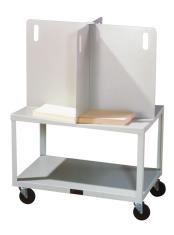

## martin yale Stackwagon 501

Martin Yale® 501 stackwagons work great for transferring or storing large volumes of paper in mailrooms, offi ces, print shops, copy rooms, and more. It?s designed with a center slope to ensure that paper rests against the inner stacking walls. Made from heavy-gauge steel. Some assembly required.

- Maximum sheet size, 11" x 11"
- ✓ Made in U.S.A.

## **Technical data**

| Weight net: | 91 lbs    |
|-------------|-----------|
| Width:      | 20 inches |
| Depth:      | 32 inches |
| Height:     | 44 inches |

www.martinyale.eu/index.php?martinyale\_stackwagon501\_usshop4e3f935c4ccb7