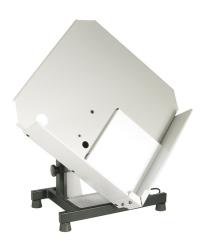

## 

The Martin Yale® 4200 paper jogger helps eliminate static electricity and paper sticking for easier processing. It?s a great companion to high speed copiers, folding machines, printing presses, cutters and binding systems. Prevents jamming which helps save time and money. Made with heavy-gauge steel construction that holds sheets up to 17? x 22? x 3?. Also has variable speed control.

- Maximum sheet size 17" x 22" x 3"
- ✓ Variable speed control
- Heavy gauge steel construction
- Made in U.S.A.