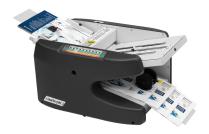

## martin yale

The 1611 Ease-of-Use AutoFolder is a high speed machine that automatically feeds and folds a stack of documents up to 8 1/2? x 14?. This machine is ideal for large mailrooms and offices when easy to use is important. It has features such as, improved feed system, removable fold tables, easy access to rollers, easy access conveyor, improved stacking wheels, and self centering paper guides. Five different fold types can be created: letter, half, z-fold, double parallel, and church. It operates at a speed of up to 9,000 sheets per hour and has a feed table capacity of 150 sheets. Auto jam detect and auto shut-off make operation much easier.