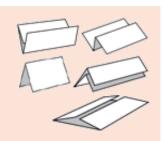

## martin yale

The 1611 Ease-of-Use AutoFolder is a high speed machine that automatically feeds and folds a stack of documents up to 8 1/2? x 14?. This machine is ideal for large mailrooms and offices when easy to use is important. It has features such as, improved feed system, removable fold tables, easy access to rollers, easy access conveyor, improved stacking wheels, and self centering paper guides. Five different fold types can be created: letter, half, z-fold, double parallel, and church. It operates at a speed of up to 9,000 sheets per hour and has a feed table capacity of 150 sheets. Auto jam detect and auto shut-off make operation much easier.