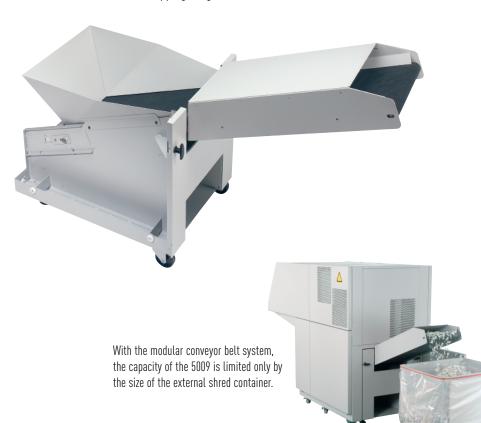

## **→** MODULAR CONVEYOR BELT SYSTEM

optional accessory transports shredded material to an external container | eliminates need to change shred bags | easy to install—simply roll into place, close door, and lock | electric belt drive is controlled by the shredder electronics | electrically secured locking system | mounted on heavy duty casters