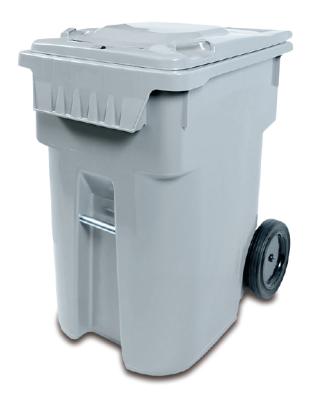

## LOCKABLE HIGH CAPACITY COLLECTION CART

Lockable, 95 gallon mobile cart for the collection and storage of large amounts of confidential documents for in-house shredding.

Dual locking system (internal, and external hasp) ensures complete security. Deflector in feed slot prevents tampering. Multiple carts can be accessed with a single key. 12 inch rubber wheels and heavy duty axle for ease of movement, even when filled to capacity. Super strong, high density plastic construction. Environmentally friendly—does not require disposable shred bags. 5 year warranty on internal locking system.

## **Specifications**

| Volume, gallons                | 95               |
|--------------------------------|------------------|
| Dimensions (D x W x H), inches | 34 x 24 x 44 1/4 |
| Shipping weight, pounds        | 56               |