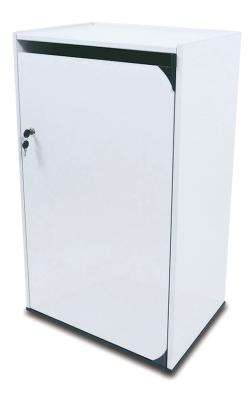

## LOCKABLE COLLECTION CONSOLE

Lockable collection console for the collection and storage of medium to large amounts of confidential documents for in-house shredding.

Self-locking cabinet door with tamper proof lock guard. Internal paper deflector prevents phishing. Multiple consoles can be accessed with a single key. High quality wooden cabinet. Convenient, environmentally friendly collection bin does not require disposable shred bags.

## **Specifications**

| Collection bin volume, gallons | 17               |
|--------------------------------|------------------|
| Dimensions (D x W x H), inches | 16 x 21 1/2 x 36 |
| Shipping weight, pounds        | 60               |