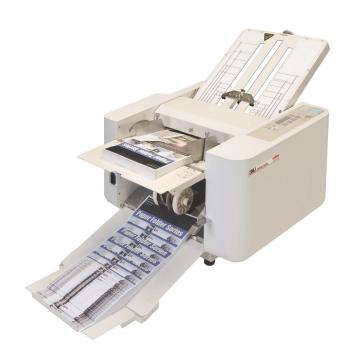

# MBM 208J

Friction feed manual folder that sets up easily for a variety of standard and custom folds.

3 roller friction feed system. Easy set-up for standard and custom folds. Control panel includes LED 4 digit counter with addition and subtraction functions. Test button folds 2 sheets for inspection. Extended exit tray for neat stacking of folded sheets. Automatic conveyor ensures smooth ejection of folded paper. Single sheet feeding automatically maintained for different weights of paper. Auxiliary paper guide for cross folding. Load and unload paper from same side. Display alert and audible signal in case of incorrect operation. Skew and micro-adjustment dials. Quick-release roller system for easy maintenance.