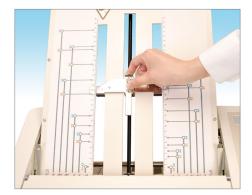

#### Features

Half

**FOLD PLATE GRAPHICS** Fold plates with clear graphics and measurements ensure accurate paper stop placement.

**EXTENDED EXIT TRAY** An extra long exit tray ensures neat stacking of finished jobs.