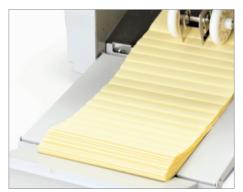

#### Features

Half

**FOLD PLATE GRAPHICS** Fold plates with clear graphics and measurements ensure accurate paper stop placement.

**EXTENDED EXIT TRAY** An extra long exit tray ensures neat stacking of finished jobs.