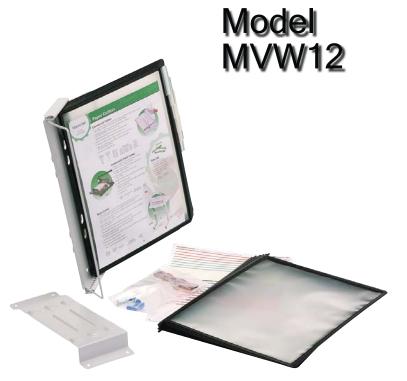

## MasterView<sup>®</sup> Wall Mount System

## Individual

| Filing Capacity | 24 sheets       |
|-----------------|-----------------|
| Dimensions      | 14" x 13" x 2"  |
| Weight          | 3 lbs.          |
| UPC Code        | 0-15086-21070-0 |

- Ideal for displaying memos, price sheets, calendars, phone lists, graphs, charts and more
- For use in offices, stores, factories and showrooms
- Angled at 15° for a better viewing angle while standing
- Non-glare sleeves offer two-sided viewing, documents can be photocopied in the sleeve
- Includes steel base and complete set of non-glare sleeves and custom index kit
- Mounting options include double-sided tape, screws and Velcro