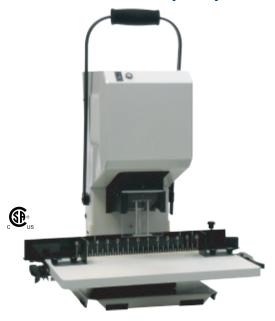

## EBM-2.1 Table-Top Paper Drill

- E-Z Glide table system uses pattern bars which allows for quick movement from hole to hole for multi-hole drilling, operated with a release lever positioned on each side of the table to provide either right or left handed operation
- · Adjustable side stops allow you to trap your product to prevent misalignment
- · Easy to set up and use with minimal installation neccessary

## Specifications

- Table size: 18" x 12"
- Base footprint: 12" x 13-1/2"
- Table height: 3-1/2"
- Max drilling capacity: 2"

- Motor: 1/4 HP, 115 VoltsActual weight: 66 lbs
- Shipping weight: 104 lbs
- Shipping dimensions: 34" x 25" x 23"
- Ships Via: LTL Truck
- Inlouded with the machine are four patterns for multi-hole drilling. The sizes are as follows: