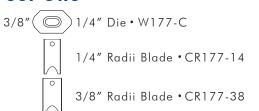

## Specifications

• Table size: 15" x 15"

• Actual weight: 8 lbs

• Shipping weight: 16 lbs

• Ships via: UPS

• A total of four radii sizes are available for this machine and are comprised of two sets each containing two different sizes. Blades and Dies can be purchased individually but require a matching set for operation. The sets are as follows:

## Specify Radii Set Set One

Note: The CR-177 does not use the Cornerounder® Cutting Units.