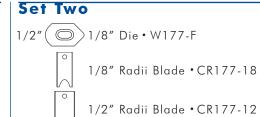

## Specifications

• Table size: 15" x 15"

• Actual weight: 8 lbs

• Shipping weight: 16 lbs

• Ships via: UPS

• A total of four radii sizes are available for this machine and are comprised of two sets each containing two different sizes. Blades and Dies can be purchased individually but require a matching set for operation. The sets are as follows:

## Specify Radii Set Set One

Note: The CR-177 does not use the Cornerounder® Cutting Units.