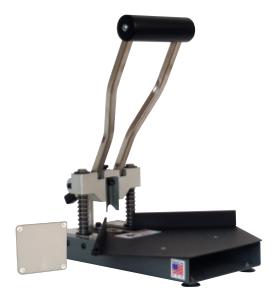

## CR-177 1" Corner Cutter

- Designed to handle paper and plastic products
- Features a long handle with a 5" wide grip for added leverage and comfort
- Cuts up to a 1" stack of product

## Specifications

• Table size: 15" x 15"

• Actual weight: 8 lbs

• Shipping weight: 16 lbs

• Ships via: UPS

• A total of four radii sizes are available for this machine and are comprised of two sets each containing two different sizes. Blades and Dies can be purchased individually but require a matching set for operation. The sets are as follows: