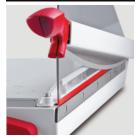

# "EASY LIFT" LEVER

The handy "Easy Lift" release lever raises the automatic clamp after cutting.