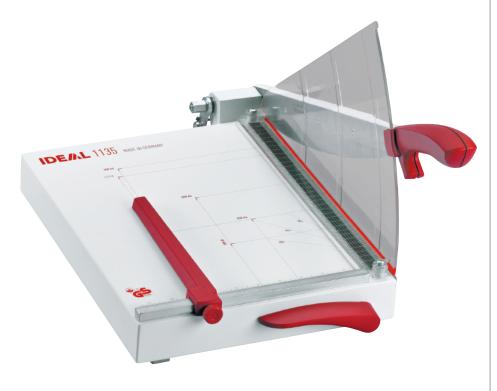

# → 1135 TABLETOP TRIMMER

Solingen steel blade set may be resharpened | precision automatic clamp with "Easy Lift" release lever for easy paper removal | transparent Lexan® safety guard with integrated cutting line indicator | precision side guides scaled in inches and metric system | adjustable back gauge | standard paper sizes indicated on table | non-skid rubber feet for safe operation | solid cast aluminum blade mounting bracket with double pivot bearings for blade axle | all-metal construction

## → KUTRIMMER 1135

Cutting length 13 ¾"
Sheet capacity 25\*

Table size (D x W) 15" x 12"

\* may vary due to variations in paper

Dealer:

3134 Industry Drive North Charleston, South Carolina 29418 800-223-2508, fax: 843-552-2974 www.mbmcorp.com