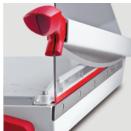

#### CUT LINE INDICATOR

An integrated cut line indicator ensures precise paper alignment.