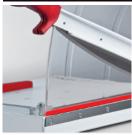

## **CUT LINE INDICATOR**

An integrated cut line indicator ensures precise paper alignment.