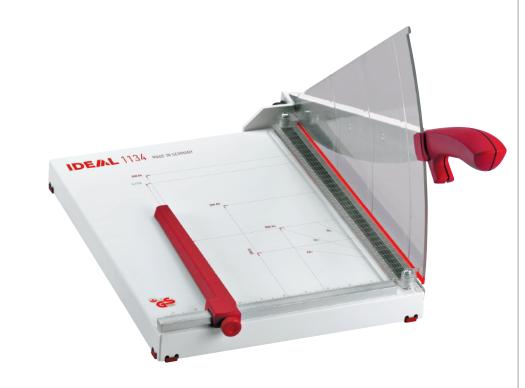

## **→ KUTRIMMER 1134 TABLETOP TRIMMER**

Solingen steel blade set may be resharpened | manual clamp | transparent Lexan® safety guard with integrated cutting line indicator | precision side guides scaled in inches and metric system | adjustable back gauge | standard paper sizes indicated on table | non-skid rubber feet for safe operation | heavy duty blade mounting bracket | all-metal construction

## → KUTRIMMER 1134

Cutting length 13 ¾" Sheet capacity 25\*

Table size (D x W) 15" x 12"

\* may vary due to variations in paper

Dealer:

3134 Industry Drive North Charleston, South Carolina 29418 800-223-2508, fax: 843-552-2974 www.mbmcorp.com