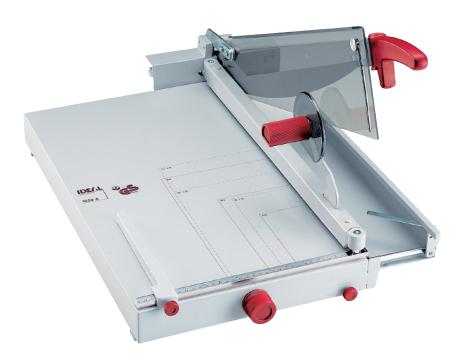

## → 1058 TABLETOP TRIMMER

Solingen steel blade set may be resharpened | transparent Lexan® safety guard automatically covers blade in every position | solid hand clamp, independent of blade handle | precision side guides scaled in inches and metric system | lockable back gauge | front gauge is adjustable using a calibrated rotary knob with fine adjustment scale, lockable in every position | narrow-strip cutting device | fold-away paper supports on front gauge allow precise cutting of lightweight paper stocks | standard paper sizes indicated on table | all-metal construction

## → KUTRIMMER 1058

Cutting length  $22 \frac{1}{2}$ "

Sheet capacity  $40^*$ 

Table size (D x W) 24 1/4" x 14 1/4"

\* may vary due to variations in paper

Dealer:

3134 Industry Drive North Charleston, South Carolina 29418 800-223-2508, fax: 843-552-2974 www.mbmcorp.com