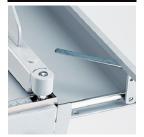

## PAPER SUPPORTS

The fold-away paper supports on the front gauge allow precise paper alignment.