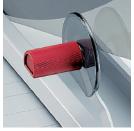

## **SOLID HAND CLAM**

Variable clamping pressure can be applied with the manual hand clamping device.