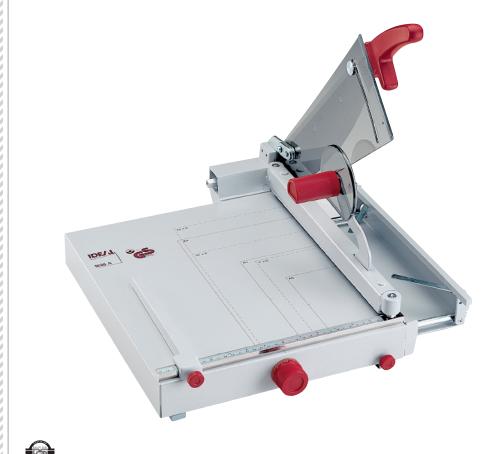

## → 1038 TABLETOP TRIMMER

Solingen steel blade set may be resharpened I transparent Lexan® safety guard automatically covers blade in every position I solid hand clamp, independent of blade handle I precision side guides scaled in inches and metric system I lockable back gauge I front gauge is adjustable using a calibrated rotary knob with fine adjustment scale, lockable in every position I narrow-strip cutting device I fold-away paper supports on front gauge allow precise cutting of lightweight paper stocks I standard paper sizes indicated on table I all-metal construction

Dimensions (D x W x H): 23 x 15  $\frac{1}{2}$  x 10 inches, Shipping weight: 29 lbs.

## → KUTRIMMER 1038

Cutting length 14 %"
Sheet capacity 50\*

Table size (D x W) 16" x 14 1/4"

\* may vary due to variations in paper

Dealer:

3134 Industry Drive North Charleston, South Carolina 29418 800-223-2508, fax: 843-552-2974 www.mbmcorp.com