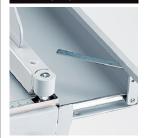

## PAPER SUPPORTS

The fold-away paper supports on the front gauge allow precise paper alignment.