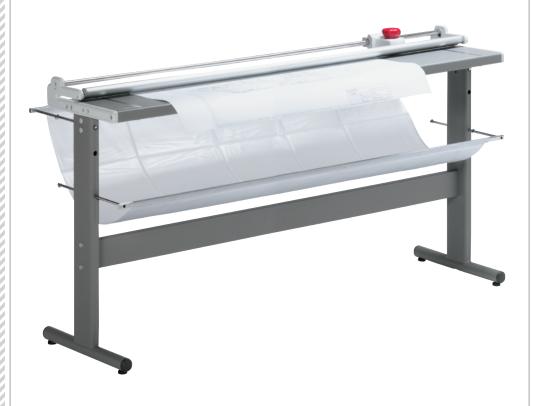

# → 0155 LARGE FORMAT FLOOR MODEL ROTARY TRIMMER

professional model rotary trimmer with 61 inch cutting width | ideal for cutting and trimming blueprints, drawings, posters, photos, and large format digital printouts | smooth running safety cutting head with self sharpening, hardened steel rotary blade | counter blade made of stainless knife steel | automatic clamping system with transparent clamp bar | paper collection tray | sturdy metal stand | optional paper roll holder

Dimensions (D x W x H): 19 x  $68 \frac{1}{2}$  x 37 inches, Shipping weight: 88 lbs.

### → KUTRIMMER 0155

Cutting width 61"
Cutting height .03"\*
Table depth 11 ½"
Table height 34"

\* may vary due to variations in paper

3134 Industry Drive North Charleston, South Carolina 29418 800-223-2508, fax: 843-552-2974 www.mbmcorp.com