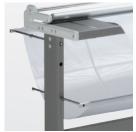

### PAPER COLLECTION TRAY

A convenient collection tray catches waste paper, ensuring a neat work area.