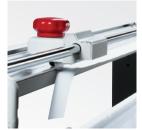

## SAFETY CUTTING HEAD

The safety cutting head encloses a self-sharpening blade.