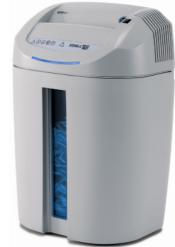

## "ENERGY SMART" Personal and office shredder

Throat width: Security level DIN 66399: Security level DIN 32757: Shred size: Sheet capacity\*: CDs/DVDs: Credit cards: "ENERGY SMART" management system: Speed: Noise level: Waste bin volume: Voltage: Power: Dimensions (WxDxH): Weight: 9 in P-1 1 0.3 in. up to 26 yes yes 6 ft./min. 55 dba 10.17 gallons 115/60 V/Hz 1 Hp 15.4x11.8X23.2 in. 28.66 lbs.

Manufacturer: Brand: Model: Article code: ELCOMAN S.R.L. KOBRA KOBRA+1 SS7 99.104E/S

Straight-cut shredder. A shredding capacity of up to 26 sheets at a time makes it convenient and easy to operate. Shreds **CDs**, **DVDs and credit cards** by inserting them into the wide and convenient throat. Equipped with the "**ENERGY SMART**" system with efficient optically illuminated indicator for **power saving stand-by mode** and **environmental protection**. **Motor** is featuring 24 hour continuous duty operations without overheatings or duty cycles. Equipped with a removable waste bin for easy emptying with a front transparent window indicating the level of the shredded paper; does not require plastic bags.

- Shreds up to 26 sheets of paper at a time, CDs, DVDs and credit cards
- · Carbon hardened cutting knives unaffected by staples and clips
- Convenient and wide entry opening for easy feeding of paper, CDs, DVDs and credit cards
- "Energy Smart" System: power saving stand-by mode
- · 24 hours low noise continuous duty motor without overheating or duty cycles
- Automatic Start/Stop through electronic eyes with stand-by function
- · Removable waste bin for easy emptying operations, with transparent window
- Does not need plastic bags
- Automatic stop for bin removal
- Motor thermal protection
- Certification marks: CB CSA CE
- Manufacturer: Elcoman Via Gorizia nº 9, 20813 Bovisio Masciago Milan Italy
- Packaging: 1 unit per box
- EAN barcode: 8 026064 991049