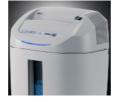

## "ENERGY SMART" Personal and office shredder

Throat width: Security level DIN 66399: Security level DIN 32757: Shred size: Sheet capacity\*: CDs/DVDs: Credit cards: "ENERGY SMART" management system: Speed: Noise level: Waste bin volume: Voltage: Power: Dimensions (WxDxH): Weight: 9 in P-1 1 0.3 in. up to 26 yes yes 6 ft./min. 55 dba 10.17 gallons 115/60 V/Hz 1 Hp 15.4x11.8X23.2 in. 28.66 lbs.

Manufacturer: Brand: Model: Article code: ELCOMAN S.R.L. KOBRA KOBRA+1 SS7 99.104E/S

Straight-cut shredder. A shredding capacity of up to 26 sheets at a time makes it convenient and easy to operate. Shreds **CDs**, **DVDs and credit cards** by inserting them into the wide and convenient throat. Equipped with the "**ENERGY SMART**" system with efficient optically illuminated indicator for **power saving stand-by mode** and **environmental protection**. **Motor** is featuring 24 hour continuous duty operations without overheatings or duty cycles. Equipped with a removable waste bin for easy emptying with a front transparent window indicating the level of the shredded paper; does not require plastic bags.

- Shreds up to 26 sheets of paper at a time, CDs, DVDs and credit cards
- · Carbon hardened cutting knives unaffected by staples and clips
- Convenient and wide entry opening for easy feeding of paper, CDs, DVDs and credit cards
- "Energy Smart" System: power saving stand-by mode
- · 24 hours low noise continuous duty motor without overheating or duty cycles
- Automatic Start/Stop through electronic eyes with stand-by function
- · Removable waste bin for easy emptying operations, with transparent window
- Does not need plastic bags
- Automatic stop for bin removal
- Motor thermal protection
- Certification marks: CB CSA CE
- Manufacturer: Elcoman Via Gorizia nº 9, 20813 Bovisio Masciago Milan Italy
- Packaging: 1 unit per box
- EAN barcode: 8 026064 991049