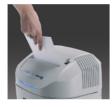

1: shredding paper Shreds up to 26 sheets of paper at a time by inserting them into the wide and convenient throat

2: shredding CDs, DVDs and credit cards Shreds CDs, DVDs and credit cards by inserting them into the wide and convenient throat