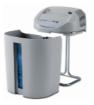

Manufacturer: Brand: Model: Article code: ELCOMAN S.R.L. KOBRA KOBRA+1 SS7 99.104E/S

Straight-cut shredder. A shredding capacity of up to 26 sheets at a time makes it convenient and easy to operate. Shreds **CDs**, **DVDs and credit cards** by inserting them into the wide and convenient throat. Equipped with the "**ENERGY SMART**" system with efficient optically illuminated indicator for **power saving stand-by mode** and **environmental protection**. **Motor** is featuring 24 hour continuous duty operations without overheatings or duty cycles. Equipped with a removable waste bin for easy emptying with a front transparent window indicating the level of the shredded paper; does not require plastic bags.

"ENERGY SMART" Management system with illuminated optical indicator for power saving stand-by mode

Carbon hardened cutting knives unaffected by staples and clips

Removable waste bin for easy emptying operations. Transparent window on the front makes it simple to check the level. No need of plastic bags