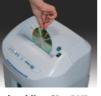

1: shredding paper Shreds up to 26 sheets of paper at a time by inserting them into the wide and convenient throat

2: shredding CDs, DVDs and credit cards Shreds CDs, DVDs and credit cards by inserting them into the wide and convenient throat