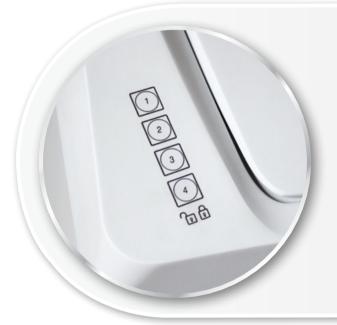

#### Electronic Combination Lock to protect document from unauthorized

persons (optional)

10.25 in

CABINET

36 gal

DIMENSIONS CONTINUOUS 21.2x17.2x36 in DUTY MOTOR

Via Gorizia, 9 20813 Bovisio Masciago (MB), Italy Tel +39 0362 593584 Fax +39 0362 591611 kobra@elcoman.it www.elcoman.it