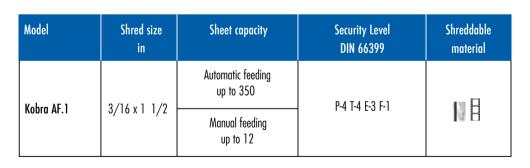

# **Press this button** and your documents will disappear





## Kobra AF.1 Autofeeder

#### Speed feeds paper faster than an operator can



#### Avoids frequent emptyings: 36 gal cabinet



### Oil-Free System: no need of lubrication of cutting knives

# Reliability and durability: metal gears & metal chain 24 hour continuous duty motor



#### Electronic Combination Lock to protect document from unauthorized

persons (optional)



10.25 in

CABINET





36 gal

DIMENSIONS CONTINUOUS 21.2x17.2x36 in DUTY MOTOR









Via Gorizia, 9 20813 Bovisio Masciago (MB), Italy Tel +39 0362 593584 Fax +39 0362 591611 kobra@elcoman.it www.elcoman.it

**K®BRA®** products are built with the highest quality materials according to ISO 9001:2008 Standards



ISO 9000 REGISTERED QUALITY COMPANY



**K®BRA®** shredders are built according to CE standards and carry the most international recognized safety marks

Technical Data as of 06/2016 Specifications in this publication are subject to change without notice

AD. LUCA SAVORANI PH. GIANNI FRIGERIO CT-161/00/21.04.2016

Authorized Dealer ProSource Packaging, Inc. 14911 Stuebner Airline Rd STE A Houston, TX 77069 Office: 281-453-8801 www.Machine-Solution.com