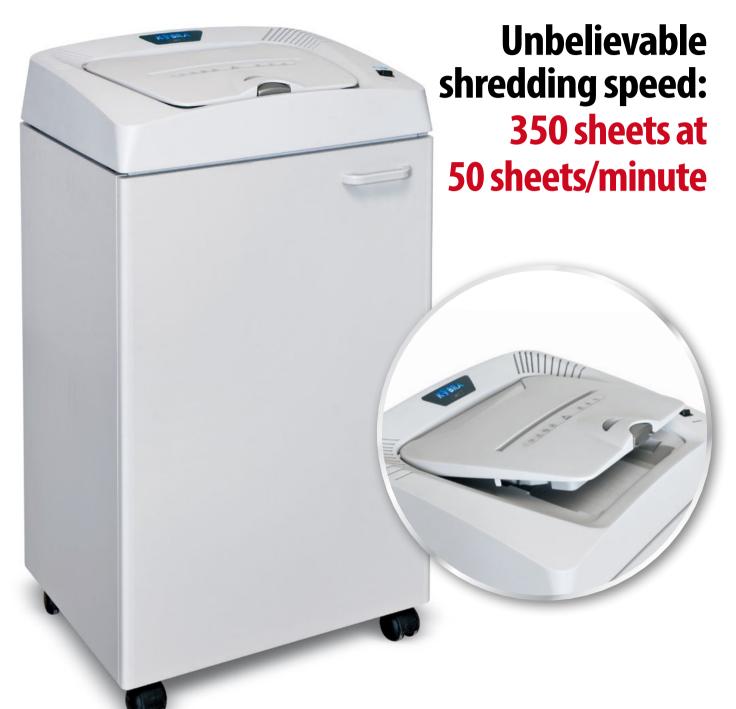

# **Press this button** and your documents will disappear

## Kobra AF.1 Autofeeder

#### Speed feeds paper faster than an operator can

#### Avoids frequent emptyings: 36 gal cabinet