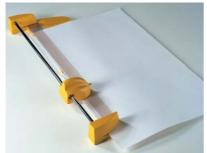

tting width through a special side opening for almost any cutting job and for a variety of material. Equipped with a special sharpened carbon steel blade unaffected by the wearing action of the materials to cut, for long-lasting cutting operations with the same cutting precision through the years.

- Transparent automatic paper press
- Side bars for easy alignment of material to cut
- Solid steel base with screen printed photographic and paper sizes in mm. and inches
- Special side openings to cut paper sizes lager than the rated cutting width
- Sharpened carbon steel blade, easily replaced by the push-button mechanism
- High quality materials according to ISO 9000 Standards
- Built in accordance to the Safety Standards BS 5498 (British Standards)
- Accessories: steel blade code D-3011/F



Special side opening to cut paper sizes larger than the rated cutting width