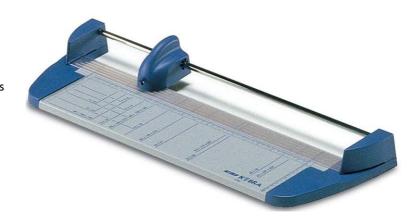

## **KOBRA 460-R**

Cutting width (in.): 18,4

Cutting thickness: 0,5 mm, approx. 5 sheets

Paper press: automatic Hand protection guard: yes Dimensions (in.): 25,8x8,5x3,5

3,25

Weight (lbs.):

Medium size rotary trimmer. Can cut paper sizes larger than the rated cutting width through a special side opening for almost any cutting job and for a variety of material. Equipped with a special sharpened carbon steel blade unaffected by the wearing action of the materials to cut, for long-lasting cutting operations with the same cutting precision through the years.

- Transparent automatic paper press
- Side bars for easy alignment of material to cut
- Solid steel base with screen printed photographic and paper sizes in mm. and inches
- Special side openings to cut paper sizes lager than the rated cutting width
- Sharpened carbon steel blade, easily replaced by the push-button mechanism
- High quality materials according to ISO 9000 Standards
- Built in accordance to the Safety Standards BS 5498 (British Standards)
- Accessories: steel blade code D-3011/F