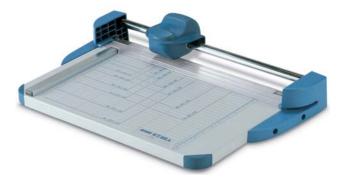

## KOBRA 360-HR

Cutting width (in.): Cutting capacity: Paper press: Hand protection guard: Dimensions (in.) : Weight (lbs.):

up to 24 automatic yes 22x15x4,5

14

8,75

High capacity rotary trimmer. Can cut up to 24 sheets of paper and paper sizes larger than the rated cutting width through a special side opening for almost any cutting job and for a variety of material. It's equipped with a special sharpened carbon steel blade unaffected by the wearing action of the materials to cut, for long-lasting cutting operations with the same cutting precision through the years.

- Transparent automatic paper press for easy cutting operations
- Side bars for easy alignment of material to cut
- Solid steel base with screen printed photographic and paper sizes in mm. and inches
- Special side openings to cut paper sizes lager than the rated cutting width
- Sharpened carbon steel blade, easily replaced by the push-button mechanism
- High quality materials according to ISO 9000 Standards
- Built in accordance to the Safety Standards BS 5498 (British Standards)
- Accessories: steel blade, counter blade