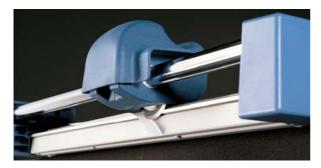

Special sharpened carbon steel blade to cut high thickness of paper

Special **side opening** to cut paper sizes larger than the rated cutting width