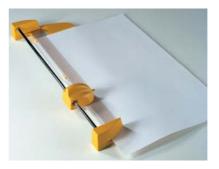

Special sharpened carbon steel blade to cut high thickness of paper

Special **side opening** to cut paper sizes larger than the rated cutting width