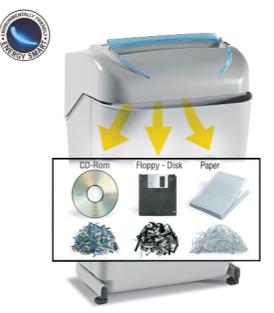

## Multipurpose and Multimedia "Energy Smart" shredder

CD-Roms: 1 Floppy-Disks: 1

 Voltage:
 115/60 V/Hz

 Power:
 3/4 Hp

 Dimensions (WxDxH):
 14,5x13x22 in.

 Weight:
 31 lbs.

Multipurpose and Multimedia straight cut shredder equipped with "ENERGY SMART" system with optical illuminated indicators for power saving stand-by mode and environmental protection.

## 24 hours continuous duty motor

- Heavy duty chain drive with steel gears "SUPER POTENTIAL POWER UNIT"
- Automatic Start/Stop through electronic eyes with stand-by function
- Automatic Stop when waste bin is out with light signal
- · Does not require plastic bags
- Carbon hardened cutting knives take staples and paper clips
- Convenient 9,5 gallon removable waste bin equipped with a special mechanism to separate shredded paper from plastic shreds of credit cards, CD-Roms and Floppy-Disks
- Motor thermal protection
- Accessories: plastic waste bags (50 pcs./box) code SB-5, oil (a 7 Oz oil bottle) code n. SO-1032

Removable waste bin with a special mechanism to separate shredded paper from plastic shreds of credit cards, CD-Rom and Floppy-Disks

"ENERGY SMART"

Management system for power saving stand-by mode

<sup>\*</sup> Capacity may vary on power supply, paper quality and lubrication of cutting knives