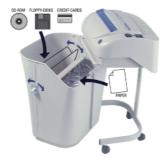

## 24 hours continuous duty motor

- Heavy duty chain drive with steel gears "SUPER POTENTIAL POWER UNIT"
- Automatic Start/Stop through electronic eyes with stand-by function
- Automatic Stop when waste bin is out with light signal
- · Does not require plastic bags
- Carbon hardened cutting knives take staples and paper clips
- Convenient 9,5 gallon removable waste bin equipped with a special mechanism to separate shredded paper from plastic shreds of credit cards, CD-Roms and Floppy-Disks
- Motor thermal protection
- Accessories: plastic waste bags (50 pcs./box) code SB-5, oil (a 7 Oz oil bottle) code n. SO-1032

Removable waste bin with a special mechanism to separate shredded paper from plastic shreds of credit cards, CD-Rom and Floppy-Disks

"ENERGY SMART"

Management system for power saving stand-by mode

<sup>\*</sup> Capacity may vary on power supply, paper quality and lubrication of cutting knives