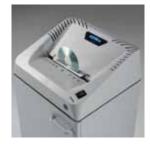

## KOBRA 240.1 S5

Throat width: Security level DIN 66399: Security level DIN 32757: Shred size: Paper capacity\*: Shreddable Materials:

Speed: Noise level: Voltage: Power: Waste bag volume: Dimensions (WxDxH): Weight: EAN Code: 9.5in P-2 O-2 T-2 E-2

2 1/4in straight cut up to 31 sheets Paper, Credit Cards, Smart Cards, CDs/DVDs, Floppy disks 22 ft/min 55dba 115Volt/60Hz 4/5Hp 10.5gal 16x14.4x25in 53 lb 8 026064 999106

## MAIN FEATURES

Carbon hardened stacked cutting knives, unaffected by staples and metal clips. High precision design of cutting knives allows high shred loads with low power consumption. Motor thermal protection. 24 hour continuous duty motor: no duty cycle or timed cool down period. Bag full stop with light signal. KOBRA 240.1 S5 detects the door opening and automatically stops the cutting knives. KOBRA 240.1 S5 is a Multimedia shredder which can shred CDs, DVDs, Floppy disks and Smart Cards, in addition to paper. It is equipped with the Energy Smart<sup>®</sup> for the environmental protection and energy costs saving: the energy saving system activates the Stand-by mode just after 8 seconds of non-operation.

Auto Start & CD Shredding Automatic Start/Stop through electronic eyes. Integrated flap for CDs, DVDs, Floppy Disks and Smart Cards shredding