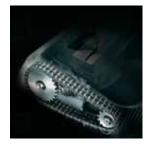

## MAIN FEATURES

Carbon hardened stacked cutting knives, unaffected by staples and metal clips. High precision design of cutting knives allows high shred loads with low power consumption. Motor thermal protection. 24 hour continuous duty motor: no duty cycle or timed cool down period. Bag full stop with light signal. KOBRA 240.1 S5 detects the door opening and automatically stops the cutting knives. KOBRA 240.1 S5 is a Multimedia shredder which can shred CDs, DVDs, Floppy disks and Smart Cards, in addition to paper. It is equipped with the Energy Smart<sup>®</sup> for the environmental protection and energy costs saving: the energy saving system activates the Stand-by mode just after 8 seconds of non-operation.

SUPER POTENTIAL POWER UNIT heavy duty chain drive system with metal gears CONTINUOUS DUTY 24 hour countinuous duty operation without overheating and duty cycles CUTTING KNIVES carbon hardened stacked cutting knives unaffected by staples and clips ENERGY SMART® power saving stand-by mode START & STOP automatic start and stop through electronic eyes with stand-by function SAFETY STOP automatic stop with light signal for bag full and / or open door AUTOMATIC REVERSE system in case of jamming CABINET attractive 10.5 gallon cabinet mounted on casters TRADE AGREEMENT ACT (TAA) Compliant

LED INDICATORS Easy to operate ON OFF Reverse switch, with LED signal for bag full or open door

CHAIN heavy duty chain drive system and metal gears

ENERGY SMART<sup>®</sup> management system with illuminated indicators for power saving in stand-by mode