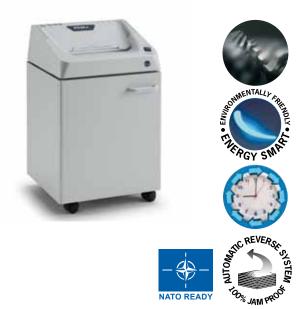

## KOBRA 240.1 S5

Throat width: Security level DIN 66399: Security level DIN 32757: Shred size: Paper capacity\*: Shreddable Materials:

Speed: Noise level: Voltage: Power: Waste bag volume: Dimensions (WxDxH): Weight: EAN Code: 9.5in P-2 O-2 T-2 E-2

2 1/4in straight cut up to 31 sheets Paper, Credit Cards, Smart Cards, CDs/DVDs, Floppy disks 22 ft/min 55dba 115Volt/60Hz 4/5Hp 10.5gal 16x14.4x25in 53 lb 8 026064 999106

## MAIN FEATURES

Carbon hardened stacked cutting knives, unaffected by staples and metal clips. High precision design of cutting knives allows high shred loads with low power consumption. Motor thermal protection. 24 hour continuous duty motor: no duty cycle or timed cool down period. Bag full stop with light signal. KOBRA 240.1 S5 detects the door opening and automatically stops the cutting knives. KOBRA 240.1 S5 is a Multimedia shredder which can shred CDs, DVDs, Floppy disks and Smart Cards, in addition to paper. It is equipped with the Energy Smart<sup>®</sup> for the environmental protection and energy costs saving: the energy saving system activates the Stand-by mode just after 8 seconds of non-operation.

SUPER POTENTIAL POWER UNIT heavy duty chain drive system with metal gears CONTINUOUS DUTY 24 hour countinuous duty operation without overheating and duty cycles CUTTING KNIVES carbon hardened stacked cutting knives unaffected by staples and clips ENERGY SMART® power saving stand-by mode START & STOP automatic start and stop through electronic eyes with stand-by function SAFETY STOP automatic stop with light signal for bag full and / or open door AUTOMATIC REVERSE system in case of jamming CABINET attractive 10.5 gallon cabinet mounted on casters TRADE AGREEMENT ACT (TAA) Compliant