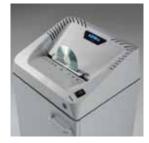

## KOBRA 240.1 S4

Throat width: Security level DIN 66399: Security level DIN 32757: Shred size: Paper capacity\*: Shreddable Materials:

Speed: Noise level: Voltage: Power: Waste bag volume: Dimensions (WxDxH): Weight: EAN Code: 9.5in P-2 O-2 T-2 E-2 2 1/8mm straight cu

1/8mm straight cut up to 26 sheets Paper, Credit Cards, Smart Cards, CDs/DVDs, Floppy disks 22 ft/min 55dba 115Volt/60Hz 4/5Hp 10.5 gal 16x14.4x25in 53 lb 8 026064 999090

\* Capacity varies based on supply power, weight, quality and grain of paper, operating temperature and blade lubrication

Auto Start & CD Shredding Automatic Start/Stop through electronic eyes. Integrated flap for CDs, DVDs, Floppy Disks and Smart Cards shredding