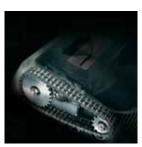

SUPER POTENTIAL POWER UNIT heavy duty chain drive system with metal gears CONTINUOUS DUTY 24 hours countinuous duty operation without overheating and duty cycles CUTTING KNIVES carbon hardened stacked cutting knives unaffected by staples and clips ENERGY SMART® power saving stand-by mode just after 8 seconds of non-operation START & STOP automatic start and stop through electronic eyes with stand-by function SAFETY STOP automatic stop with light signal for bag full and / or open door

**AUTOMATIC REVERSE** system in case of jamming

**AUTOMATIC OILER** integrated system, automatically lubricates the cutting knives for continuous shredding capacity **CABINET** attractive 10.5 gallon cabinet mounted on casters