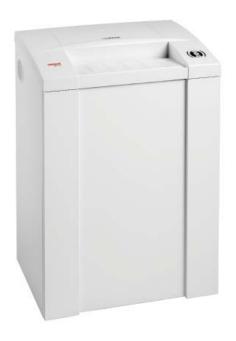

The Intimus model 130CP4 is a document shredder that fits any decor and would look great in any office or department. It has a whisper quiet and dust-free operation. The fully automatic operation is user friendly with visual indicators. It has a full 16" working width and a guide strip to ensure accurate continuous feeding.

i-control® Absolute transparency of the work flow

**Ecologic** 

**Energy efficiency** 

DLS

Dynamic Load Sensor - controlled performance

- Full 16" working width and a guide strip to ensure accurate continuous feeding
- · Fully automatic operation, user friendly with visual indicators
- · Continuous duty motor maintenance free
- · Accepts staples, paper clips, and credit cards Will accept occasional shredding of CDs and Floppy disks