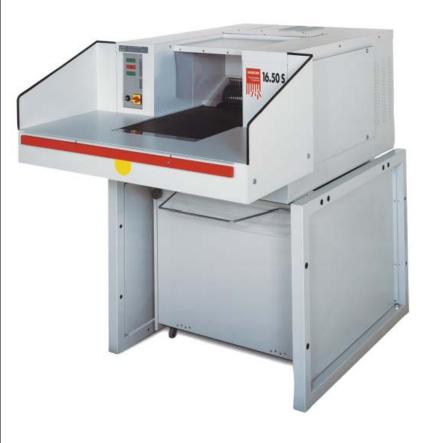

## Large Document Shredder

The Standard Version: Data shredder with integrated, mobile container for the shredded material.

## MODEL 16.50S

Wherever there is a need for shredding large quantities of expired/sensitive data, in strict compliance with data security practices, then it is more economical to do this at one "central" location. The extensive Intimus selection of large shredders perfectly combines the performance and security requirements, guaranteeing an investment with an excellent price/performance equation.

## MODEL 16.50S