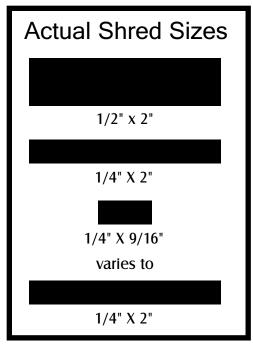

## **Specifications**

|                             | 11.8C                                        | 7.8CC                                        | 6x15x50                                      |
|-----------------------------|----------------------------------------------|----------------------------------------------|----------------------------------------------|
| Capacity (sheets)           | 300-400                                      | 275-375                                      | 275-375                                      |
| Shred Size                  | 1/2" x 2"                                    | 1/4" x 2"                                    | 1/4" x 9/16" x 2"                            |
| Practical Capacity (lb/hr.) | 1800                                         | 1500                                         | 1500                                         |
| Speed (fpm)                 | 50                                           | 50                                           | 50                                           |
| Input Width                 | 20"                                          | 20"                                          | 20"                                          |
| Power (kw/hp)               | 7.5/10                                       | 7.5/10                                       | 7.5/10                                       |
| Voltage                     | 208/220v,3ph                                 | 208/220v,3ph                                 | 208/220v,3ph                                 |
| Dimensions                  | 47 <sup>1</sup> /4 x 76 <sup>3</sup> /4 x 61 | 47 <sup>1</sup> /4 x 76 <sup>3</sup> /4 x 61 | 47 <sup>1</sup> /4 x 76 <sup>3</sup> /4 x 61 |
| Weight (lbs.)               | 1600                                         | 1600                                         | 1600                                         |