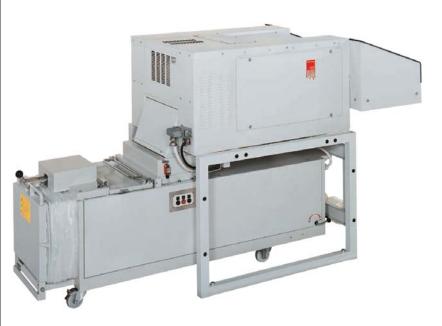

## Large Document Shredder with Baler

The Standard Version: Data shredder with integrated, mobile container for the shredded material.

MODEL 16.87

Wherever there is a need for shredding large quantities of expired/sensitive data, in strict compliance with data security practices, then it is more economical to do this at one "central" location. The extensive Intimus selection of large shredders perfectly combines the performance and security requirements, guaranteeing an investment with an excellent price/performance equation.

# MODEL 16.87

### Features - Baler

- Reduces scrap volume by up to 70%
- Bag or strap bales, depending on your needs
- Bales are ejected with the push of a button
- Locking door on top of baler opens to add non-shredded scrap