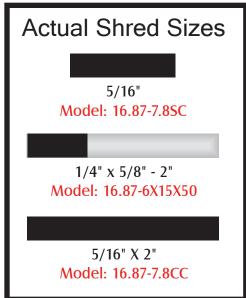

#### **Specifications**

|                             | 6X15-50                                      | 7.8                                          | 7.8CC                                        |
|-----------------------------|----------------------------------------------|----------------------------------------------|----------------------------------------------|
| Capacity (sheets)           | 300-330                                      | 350-420                                      | 350-420                                      |
| Shred Size                  | 1/4"x 5/8"-2"                                | 5/16"                                        | 5/16" x 2"                                   |
| Practical Capacity (lb/hr.) | 1200                                         | 1800                                         | 1500                                         |
| Speed (fpm)                 | 50                                           | 50                                           | 50                                           |
| Input Width                 | 20"                                          | 20"                                          | 20"                                          |
| Power (kw/hp)               | 7.5/10                                       | 7.5/10                                       | 7.5/10                                       |
| Voltage                     | 208/220v,3ph                                 | 208/220v,3ph                                 | 208/220v,3ph                                 |
| Dimensions                  | 47 <sup>1</sup> /4 x 76 <sup>3</sup> /4 x 61 | 47 <sup>1</sup> /4 x 76 <sup>3</sup> /4 x 61 | 47 <sup>1</sup> /4 x 76 <sup>3</sup> /4 x 61 |
| Weight (lbs.)               | 1600                                         | 1600                                         | 1600                                         |