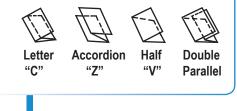

#### **Pre-Marked Fold Types:**

## **Standard Features:**

- · Compact size is ideal for low-volume applications
- Quick set-up right out of the box, with simple push-button operation
- Pre-Marked for four popular folds: C, Z, Half and Double Parallel in 11" and 14" lengths
- Folds up to 7,400 sheets per hour
- Paper Sizes: Up to 8.5" x 14"
- LCD control panel with 3-digit resettable counter
- Output conveyor for neat and sequential stacking
- Clearly marked fold settings: Switch between fold types quickly and easily
- Drop-in top-feed system: Simply square the paper and load it in the feed tray, no fanning required
- Hopper capacity: Up to 200 sheets at a time
- AutoBatch: Processes a pre-set number of sheets with pauses between

### **Specifications:**

| opoonnoutionon         |                              |
|------------------------|------------------------------|
| Hopper Capacity:       | Up to 200 sheets 20# (75gsm) |
| Speed:                 | Up to 7,400 sheets per hour  |
| Paper Size:            | Min: 4" W x 5" L             |
|                        | Max: 8.5" W x 14" L          |
| Paper Weight:          | Up to 30# (112gsm)           |
| Fold Types:            | C, Z, V, Double Parallel     |
| Dimensions:            | 24" L x 14" W x 16.5" H      |
| Weight:                | 25 lbs                       |
| Power:                 | 120V AC, 60Hz                |
| Safety Certifications: | CE Approved                  |