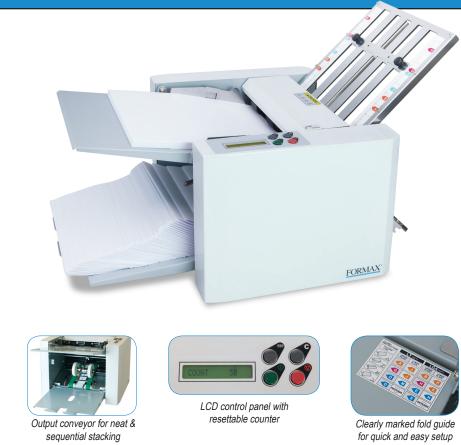

14911 Stuebner Airline Rd. Ste. A

www.formax.com

The **FD 300 Office Desktop Folder** provides an economical solution for low-volume folding projects. This compact folder processes 11" and 14" paper at speeds up to 7,400 sheets per hour, and is clearly marked for 4 common fold settings.

The LCD control panel includes a resettable 3-digit counter, and AutoBatch for processing a set number of sheets with a pause between sets. The output conveyor features easily adjustable stacker wheels for neat, sequential stacking of folded pieces.

Clearly marked fold settings and simple out-of-the-box operation make this folder ideal for churches, schools, and offices that demand quick and easy set-up with minimal adjustment.