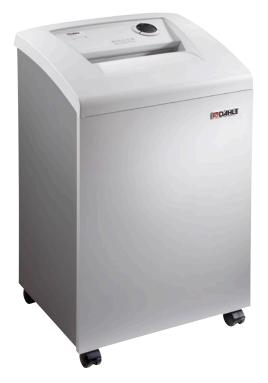

## 40406 OFFICE SHREDDER

## DAHLE PROFESSIONAL SERIES

40406

10 ¼" Feed Opening 30/34 Sheet Capacity ¼" Shred Size Security Level P2 (old level 2) SmartPower Management Made in Germany With the widespread use of network printers and fax machines, confidential business information is constantly being printed throughout the workday. It's important to have a powerful shredder located nearby to easily dispose of this information. This shredder is designed to accommodate the needs of most busy offices. It's a perfect shredder for destroying marketing plans, health records, and any other confidential information that should not be seen by others.

The Dahle 40406 offers a 10½" feed opening and can shred up to 30/34 sheets of paper at a time. It features full electronic capabilities including such safety features as Automatic Shutoff when the cabinet door is open, and Auto Reverse to prevent an overfeed. Automatic On/Off and Bag Full Auto Off are features that offer both convenience and satisfaction in knowing you will be notified when it's time change the bag.

Each cutting cylinder is encased in an all-steel frame and sits on rubber shock mounts. It's this design that reduces vibration through the cabinet

and provides whisper quiet operation. With its ease of use and state-of-the-art capabilities, this shredder will soon become a favorite meeting place and quite possibly the water cooler of the future.