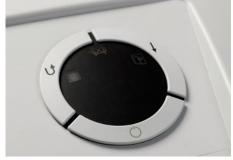

Dahle Office shredder with built in user-friendly opening for CD/DVD destruction.

The easy-to-use command dial controls all of the shredder's functions such as power up, reverse, and continuous run.