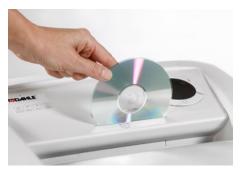

Dahle Office shredder with built in user-friendly opening for CD/DVD destruction.

The easy-to-use command dial controls all of the shredder's functions such as power up, reverse, and continuous run.