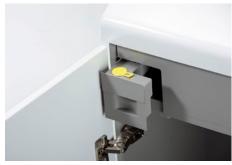

# 40334

10 1/4" Feed Opening
Up to 8 Sheets\*

1mm x 4.7mm Shred Size
Security Level P7 (old level 6)
Automatic EvenFlow Lubricator
SmartPower Management
Made in Germany

Built in EvenFlow Lubrication System evenly lubricates the cutting cylinders reducing the risk of a paper jam.