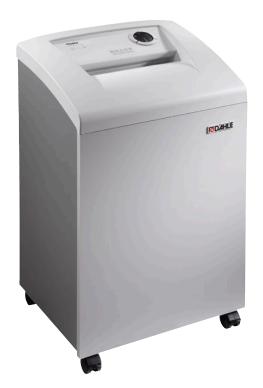

This machine is designed for military, federal, state or local governments as well as Department of Defense contractors engaged in projects where National Security is an issue. Designed to be used in a small office or by a team of employees for the destruction of top secret documents. Dahle's 40334 is built with a 10 ¼" feed opening to accommodate both letter and legal size paper with ease.

It uses the latest technology to offer full electronic capabilities including such safety features as Automatic Shutoff when the cabinet door opens and Auto Reverse to prevent an overfeed. Automatic On/Off and Bag Full Auto Off

# 40334

10 1/4" Feed Opening
Up to 8 Sheets\*

1mm x 4.7mm Shred Size
Security Level P7 (old level 6)
Automatic EvenFlow Lubricator
SmartPower Management
Made in Germany

Built in EvenFlow Lubrication System evenly lubricates the cutting cylinders reducing the risk of a paper jam.