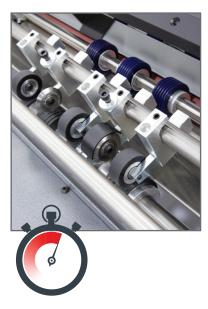

### **BLADE TYPES**

#### **Standard Perf Wheels:**

33 teeth (or 9 cuts) per inch but can come as big as 18 teeth or 5 cuts per inch.

#### **Micro-Perf Wheels:**

Comes in as little as 185 teeth or 96 cuts per inch.

#### 4 other blades available:

5-1= 18 teeth or 5 cuts per inch 12-1= 45 teeth or 12 cuts per inch 185-1 micro-perf blade= 185 teeth or 96 cuts per inch 50-1 deep cut mini-micro 50 teeth per inch (for heavier stock)