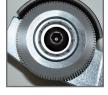

### **BLADE TYPES**

#### **Standard Perf Wheels:**

33 teeth (or 9 cuts) per inch but can come as big as 18 teeth or 5 cuts per inch.

#### **Micro-Perf Wheels:**

Comes in as little as 185 teeth or 96 cuts per inch.

#### 4 other blades available:

5-1= 18 teeth or 5 cuts per inch 12-1= 45 teeth or 12 cuts per inch 185-1 micro-perf blade= 185 teeth or 96 cuts per inch 50-1 deep cut mini-micro 50 teeth per inch (for heavier stock)