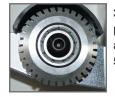

### **BLADE TYPES**

#### **Standard Perf Wheels:**

33 teeth (or 9 cuts) per inch but can come as big as 18 teeth or 5 cuts per inch.

#### **Micro-Perf Wheels:**

Comes in as little as 185 teeth or 96 cuts per inch.

#### 4 other blades available:

5-1= 18 teeth or 5 cuts per inch 12-1= 45 teeth or 12 cuts per inch 185-1 micro-perf blade= 185 teeth or 96 cuts per inch 50-1 deep cut mini-micro 50 teeth per inch (for heavier stock)