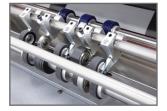

## Change from Perf to Score in Seconds!

A simple, affordable semi-automatic perforating and scoring machine.

**Top Friction Feed** 

Linear Perf Standard

Linear Score Standard

The COUNT PerfMaster Dash 18" semi-automatic perforating and scoring machine is ideal for lower volume, budget-conscious applications. The simple manual hand-crank operation makes the PerfMaster Dash easy for anyone to use.

Automatic top friction paper feed allows for continuous feeding without stopping. Feed single sheets, coated stock, multi-part forms, and open or glued edges. The hand crank can produce thousands of sheets per hour with minimal fuss, minimal cost.

## **Features**

- Easy-to-use hand crank operation is simple and affordable.
- Removable receiving tray and magnetic guide rails make for easy mobility and tabletop use.
- Quickly change from perforating to scoring in seconds.
- Easily set Perf/Score depth control.
- 18" wide feed capacity.
- Feeds single sheets, coated stock or multi-part open or glued edges.
- Magnetic paper guide rails on the feed table and receiving tray can be easily adjusted depending on the size of the paper.
- · Optional support stand available for easy mobility.