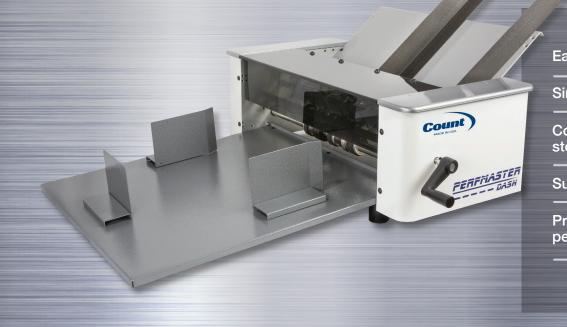

## Change from Perf to Score in Seconds!

A simple, affordable semi-automatic perforating and scoring machine.

**Top Friction Feed** 

Linear Perf Standard

Linear Score Standard

The COUNT PerfMaster Dash 18" semi-automatic perforating and scoring machine is ideal for lower volume, budget-conscious applications. The simple manual hand-crank operation makes the PerfMaster Dash easy for anyone to use.

# PerfMaster Dash

A simple and affordable solution for lower volume perforating and scoring.

## **Features**

- Easy-to-use hand crank operation is simple and affordable.
- Removable receiving tray and magnetic guide rails make for easy mobility and tabletop use.
- Quickly change from perforating to scoring in seconds.
- Easily set Perf/Score depth control.
- 18" wide feed capacity.
- Feeds single sheets, coated stock or multi-part open or glued edges.
- Magnetic paper guide rails on the feed table and receiving tray can be easily adjusted depending on the size of the paper.
- · Optional support stand available for easy mobility.