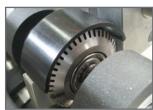

### **BLADE TYPES**

#### **Standard Perf Wheels:**

33 teeth (or 9 cuts) per inch but can come as big as 18 teeth or 5 cuts per inch.

#### **Micro-Perf Wheels:**

Comes in as little as 185 teeth or 96 cuts per inch.

#### 4 other blades available:

5-1= 18 teeth or 5 cuts per inch 12-1= 45 teeth or 12 cuts per inch 185-1 micro-perf blade= 185 teeth or 96 cuts per inch 50-1 deep cut mini-micro 50 teeth per inch (for heavier stock)