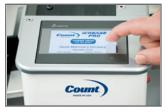

## iCrease Pro

Memory locations for quick and easy job recall

Easy-to-use hand-feed operation

Automatic sheet set-up with a single touch

User-friendly touch screen control

# The simple hand-feed creasing solution with the power of automation.

Adjustable Guides

One Step Feed

Touch Screen Controller

The COUNT™ iCrease Pro is a simple yet robust solution for creasing of digital media to eliminate cracking when folding. The iCrease Pro gives you all of the automation of bigger COUNT machines in a simple hand-feed machine anyone can use.

#### **Features**

- Simple one-step hand-feed operation means anyone can use it.
- Automatic sheet measurement and setup.
- Automatically set up for perfect bind jobs, self-center and select with or without hinge.
- Two-sided die creasing rod accommodates for heavier stock- simply remove and flip over to change from narrow to wide crease.
- Comes with pre-set crease locations for 11 different folds; plus 4 custom presets.
- · Crease up to 12 locations per sheet.
- User-friendly touch screen for easy set up and control of the machine.