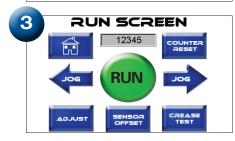

#### As easy as:

#### **Features**

- Simple one-step hand-feed operation means anyone can use it.
- Automatic sheet measurement and setup.
- Automatically set up for perfect bind jobs, self-center and select with or without hinge.
- Two-sided die creasing rod accommodates for heavier stock- simply remove and flip over to change from narrow to wide crease.
- Comes with pre-set crease locations for 11 different folds; plus 4 custom presets.
- · Crease up to 12 locations per sheet.
- User-friendly touch screen for easy set up and control of the machine.