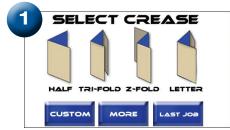

#### As easy as:

## Automatic Setup for the Most Common Folds

Bi-Fold

Tri-Fold

Z-Fold

Letter Fold

Roll-Up Fold

Gate Fold

Double Gate Fold

**Double Parallel Fold** 

Perfect Bind - No Hinge

Perfect Bind - Single Hinge

Perfect Bind - Double Hinge