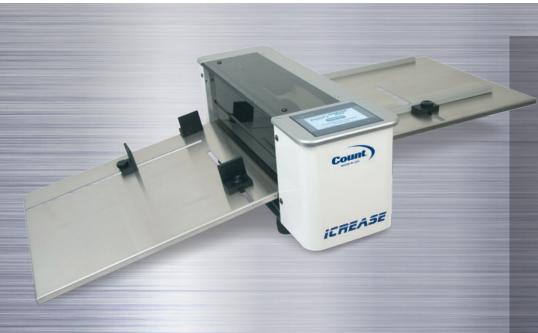

# The simple hand-feed creasing solution with the power of automation.

Adjustable Guides

One Step Feed

Touch Screen Controller

The COUNT™ iCrease Pro is a simple yet robust solution for creasing of digital media to eliminate cracking when folding. The iCrease Pro gives you all of the automation of bigger COUNT machines in a simple hand-feed machine anyone can use.

## iCrease Pro

Count,
MADE IN USA

A low volume creasing solution combining simple hand-feed operation with robust features.

#### **Features**

- Simple one-step hand-feed operation means anyone can use it.
- Automatic sheet measurement and setup.
- Automatically set up for perfect bind jobs, self-center and select with or without hinge.
- Two-sided die creasing rod accommodates for heavier stock- simply remove and flip over to change from narrow to wide crease.
- Comes with pre-set crease locations for 11 different folds; plus 4 custom presets.
- · Crease up to 12 locations per sheet.
- User-friendly touch screen for easy set up and control of the machine.