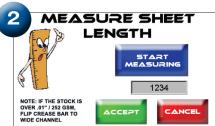

#### As easy as:

#### **Features**

- Simple one-step hand-feed operation means anyone can use it.
- Automatic sheet measurement and setup.
- Automatically set up for perfect bind jobs, self-center and select with or without hinge.
- Two-sided die creasing rod accommodates for heavier stock- simply remove and flip over to change from narrow to wide crease.
- Comes with pre-set crease locations for 11 different folds; plus 4 custom presets.
- · Crease up to 12 locations per sheet.
- User-friendly touch screen for easy set up and control of the machine.