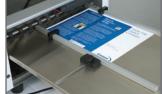

# The simple hand-feed creasing solution with the power of automation.

Adjustable Guides

One Step Feed

Touch Screen Controller

The COUNT™ iCrease Pro is a simple yet robust solution for creasing of digital media to eliminate cracking when folding. The iCrease Pro gives you all of the automation of bigger COUNT machines in a simple hand-feed machine anyone can use.

#### **Features**

- Simple one-step hand-feed operation means anyone can use it.
- Automatic sheet measurement and setup.
- Automatically set up for perfect bind jobs, self-center and select with or without hinge.
- Two-sided die creasing rod accommodates for heavier stock- simply remove and flip over to change from narrow to wide crease.
- Comes with pre-set crease locations for 11 different folds; plus 4 custom presets.
- · Crease up to 12 locations per sheet.
- User-friendly touch screen for easy set up and control of the machine.