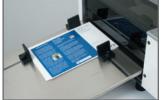

# The simple hand-feed creasing solution with the power of automation.

Adjustable Guides

One Step Feed

Touch Screen Controller

The COUNT™ iCrease Pro is a simple yet robust solution for creasing of digital media to eliminate cracking when folding. The iCrease Pro gives you all of the automation of bigger COUNT machines in a simple hand-feed machine anyone can use.

#### **Features**

- Simple one-step hand-feed operation means anyone can use it.
- Automatic sheet measurement and setup.
- Automatically set up for perfect bind jobs, self-center and select with or without hinge.
- Two-sided die creasing rod accommodates for heavier stock- simply remove and flip over to change from narrow to wide crease.
- Comes with pre-set crease locations for 11 different folds; plus 4 custom presets.
- · Crease up to 12 locations per sheet.
- User-friendly touch screen for easy set up and control of the machine.