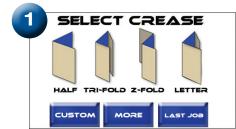

### As easy as:

### Automatic Setup for the Most Common Folds

Bi-Fold

Tri-Fold

Z-Fold

Letter Fold

Roll-Up Fold

Gate Fold

Double Gate Fold

**Double Parallel Fold** 

Perfect Bind - No Hinge

Perfect Bind - Single Hinge

Perfect Bind - Double Hinge