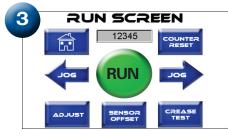

### As easy as:

### **Features**

- Simple one-step hand-feed operation means anyone can use it.
- Can crease and perforate in one pass no need to manually refeed the paper into the machine after creasing.
- Two-sided die creasing rod accommodates shallow or deep crease for different stock simply remove and flip over to change.
- Comes with pre-set crease locations for 11 different folds; plus 12 custom options to accommodate almost any fold.
- Crease up to 12 locations and 4 perforations per page.
- Switch from standard to micro perf in seconds simply swap out the perf assembly.
- User-friendly touch screen for easy set up and control of the machine.