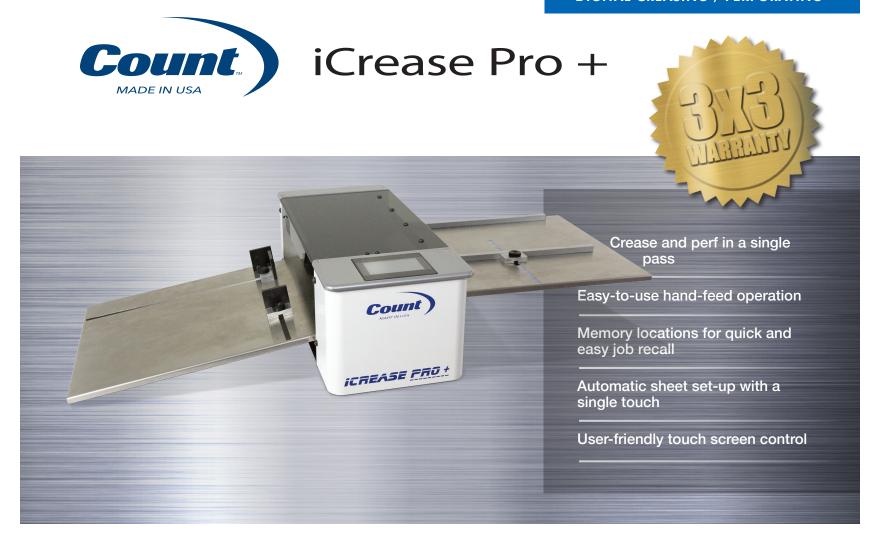

## Combines creasing and perforation in one simple yet powerful machine.

Rotary Action Creasing Assembly

Perforating Assembly

Touch Screen Controller

The COUNT™ iCrease Pro + is a robust solution for creasing and perforation of digital media to eliminate cracking when folding. Get all of the automation of bigger COUNT machines in a simple hand-feed machine anyone can use. The iCrease Pro + can crease and perf in one pass (no need to refeed!), with multiple crease locations and perfect bind covers, with choice of automatic hinge placement or no hinge.

Sheet set-up is automatic for 11 types of folds, including perfect binding, and 12 custom presets. Perforations are also a snap with 5 interchangeable perf options, including 2 micro-perf options.

### **Features**

- Simple one-step hand-feed operation means anyone can use it.
- Can crease and perforate in one pass no need to manually refeed the paper into the machine after creasing.
- Two-sided die creasing rod accommodates shallow or deep crease for different stock simply remove and flip over to change.
- Comes with pre-set crease locations for 11 different folds; plus 12 custom options to accommodate almost any fold.
- Crease up to 12 locations and 4 perforations per page.
- Switch from standard to micro perf in seconds simply swap out the perf assembly.
- User-friendly touch screen for easy set up and control of the machine.