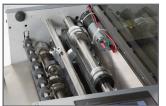

## Combines creasing and perforation in one simple yet powerful machine.

Rotary Action Creasing Assembly

Perforating Assembly

Touch Screen Controller

The COUNT™ iCrease Pro + is a robust solution for creasing and perforation of digital media to eliminate cracking when folding. Get all of the automation of bigger COUNT machines in a simple hand-feed machine anyone can use. The iCrease Pro + can crease and perf in one pass (no need to refeed!), with multiple crease locations and perfect bind covers, with choice of automatic hinge placement or no hinge.

### **Features**

- Simple one-step hand-feed operation means anyone can use it.
- Can crease and perforate in one pass no need to manually refeed the paper into the machine after creasing.
- Two-sided die creasing rod accommodates shallow or deep crease for different stock simply remove and flip over to change.
- Comes with pre-set crease locations for 11 different folds; plus 12 custom options to accommodate almost any fold.
- Crease up to 12 locations and 4 perforations per page.
- Switch from standard to micro perf in seconds simply swap out the perf assembly.
- User-friendly touch screen for easy set up and control of the machine.