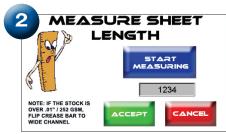

### As easy as:

Sheet set-up is automatic for 11 types of folds, including perfect binding, and 12 custom presets. Perforations are also a snap with 5 interchangeable perf options, including 2 micro-perf options.