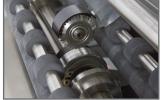

## Combines creasing and perforation in one simple yet powerful machine.

Rotary Action Creasing Assembly

Perforating Assembly

Touch Screen Controller

The COUNT™ iCrease Pro + is a robust solution for creasing and perforation of digital media to eliminate cracking when folding. Get all of the automation of bigger COUNT machines in a simple hand-feed machine anyone can use. The iCrease Pro + can crease and perf in one pass (no need to refeed!), with multiple crease locations and perfect bind covers, with choice of automatic hinge placement or no hinge.

### **Features**

- Simple one-step hand-feed operation means anyone can use it.
- Can crease and perforate in one pass no need to manually refeed the paper into the machine after creasing.
- Two-sided die creasing rod accommodates shallow or deep crease for different stock simply remove and flip over to change.
- Comes with pre-set crease locations for 11 different folds; plus 12 custom options to accommodate almost any fold.
- Crease up to 12 locations and 4 perforations per page.
- Switch from standard to micro perf in seconds simply swap out the perf assembly.
- User-friendly touch screen for easy set up and control of the machine.