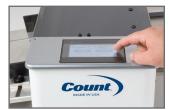

## Combines creasing and perforation in one simple yet powerful machine.

Rotary Action Creasing Assembly

Perforating Assembly

Touch Screen Controller

The COUNT™ iCrease Pro + is a robust solution for creasing and perforation of digital media to eliminate cracking when folding. Get all of the automation of bigger COUNT machines in a simple hand-feed machine anyone can use. The iCrease Pro + can crease and perf in one pass (no need to refeed!), with multiple crease locations and perfect bind covers, with choice of automatic hinge placement or no hinge.

### **Features**

- Simple one-step hand-feed operation means anyone can use it.
- Can crease and perforate in one pass no need to manually refeed the paper into the machine after creasing.
- Two-sided die creasing rod accommodates shallow or deep crease for different stock simply remove and flip over to change.
- Comes with pre-set crease locations for 11 different folds; plus 12 custom options to accommodate almost any fold.
- Crease up to 12 locations and 4 perforations per page.
- Switch from standard to micro perf in seconds simply swap out the perf assembly.
- User-friendly touch screen for easy set up and control of the machine.