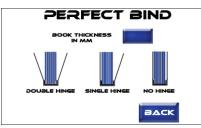

Double Parallel Fold

Perfect Bind - No Hinge

Perfect Bind - Single Hinge

Perfect Bind - Double Hinge