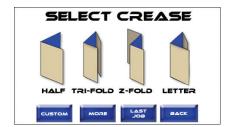

## **Automatic Set-Up for Many Common Folds**

Half

Tri-Fold

Z-Fold

Letter Fold

Roll Fold

Gate Fold

Double Gate Fold