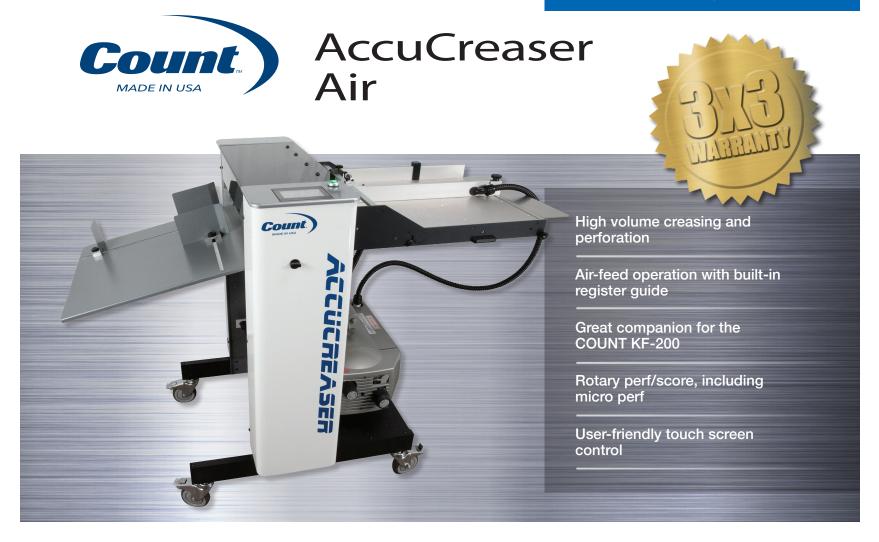

The COUNT™ AccuCreaser Air provides fast, consistent quality creasing and perfing, with a variety of features that make it top of its class. Get super accurate rotary-actuated impact creasing with rotary perf/score capabilities, including micro-perf (up to four at a time), and automated distance recognition to support auto set-ups for a variety of creases, even perfect bind set-up. The AccuCreaser Air utilizes a bottom air paper feed with a built-in register guide to ensure accuracy with every sheet.

## AccuCreaser Air

A quality air-feed solution for high volume creasing and perforating with maximum speed and accuracy.

## **Features**

- Provides modes for creasing, perforating or feeding.
- Bottom air feed with sheet spacing control.
- Rotary actuated impact creasing ensures maximum crease accuracy.
- Automated Distance Recognition allows auto setups for your most common creases and corresponding folds, including perfect bind.
- Perform up to 4 perfs at a time (including micro perf).
- Includes a sheet counter (for both batch and total sheet count).
- Add the optional inline transport to feed directly into the COUNT™
  CountCoat or other UV coaters.
- Includes standard and extra wide crease dies.
- User-friendly touch screen for easy set up and control of the machine.