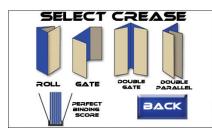

Double Parallel Fold

Perfect Bind - No Hinge

Perfect Bind - Single Hinge

Perfect Bind - Double Hinge