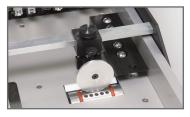

The COUNT™ AccuCreaser Air provides fast, consistent quality creasing and perfing, with a variety of features that make it top of its class. Get super accurate rotary-actuated impact creasing with rotary perf/score capabilities, including micro-perf (up to four at a time), and automated distance recognition to support auto set-ups for a variety of creases, even perfect bind set-up. The AccuCreaser Air utilizes a bottom air paper feed with a built-in register guide to ensure accuracy with every sheet.

## **Features**

- Provides modes for creasing, perforating or feeding.
- Bottom air feed with sheet spacing control.
- Rotary actuated impact creasing ensures maximum crease accuracy.
- Automated Distance Recognition allows auto setups for your most common creases and corresponding folds, including perfect bind.
- Perform up to 4 perfs at a time (including micro perf).
- Includes a sheet counter (for both batch and total sheet count).
- Add the optional inline transport to feed directly into the COUNT™
  CountCoat or other UV coaters.
- Includes standard and extra wide crease dies.
- User-friendly touch screen for easy set up and control of the machine.