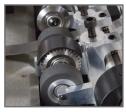

The COUNT™ AccuCreaser Air provides fast, consistent quality creasing and perfing, with a variety of features that make it top of its class. Get super accurate rotary-actuated impact creasing with rotary perf/score capabilities, including micro-perf (up to four at a time), and automated distance recognition to support auto set-ups for a variety of creases, even perfect bind set-up. The AccuCreaser Air utilizes a bottom air paper feed with a built-in register guide to ensure accuracy with every sheet.

## **Features**

- Provides modes for creasing, perforating or feeding.
- Bottom air feed with sheet spacing control.
- Rotary actuated impact creasing ensures maximum crease accuracy.
- Automated Distance Recognition allows auto setups for your most common creases and corresponding folds, including perfect bind.
- Perform up to 4 perfs at a time (including micro perf).
- Includes a sheet counter (for both batch and total sheet count).
- Add the optional inline transport to feed directly into the COUNT™
  CountCoat or other UV coaters.
- Includes standard and extra wide crease dies.
- User-friendly touch screen for easy set up and control of the machine.