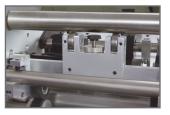

The COUNT™ AccuCreaser Air provides fast, consistent quality creasing and perfing, with a variety of features that make it top of its class. Get super accurate rotary-actuated impact creasing with rotary perf/score capabilities, including micro-perf (up to four at a time), and automated distance recognition to support auto set-ups for a variety of creases, even perfect bind set-up. The AccuCreaser Air utilizes a bottom air paper feed with a built-in register guide to ensure accuracy with every sheet.

## **Features**

- Provides modes for creasing, perforating or feeding.
- Bottom air feed with sheet spacing control.
- Rotary actuated impact creasing ensures maximum crease accuracy.
- Automated Distance Recognition allows auto setups for your most common creases and corresponding folds, including perfect bind.
- Perform up to 4 perfs at a time (including micro perf).
- Includes a sheet counter (for both batch and total sheet count).
- Add the optional inline transport to feed directly into the COUNT™
  CountCoat or other UV coaters.
- Includes standard and extra wide crease dies.
- User-friendly touch screen for easy set up and control of the machine.