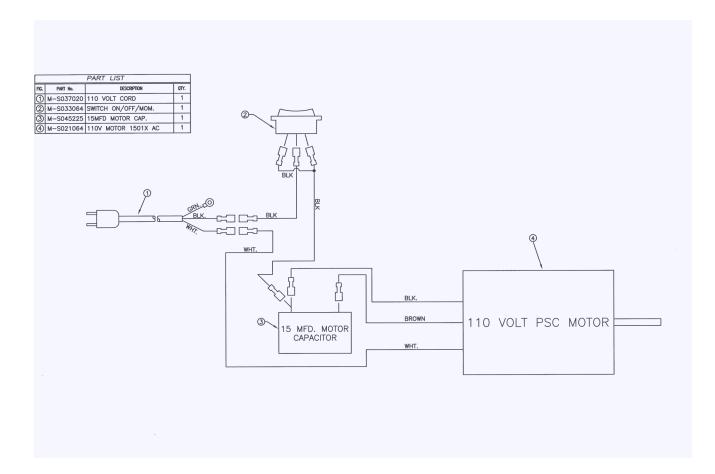

## 1501X Parts List, S/N 25,000 and above

| Fig. | Part Number | Description              | Qty. | Fig. | Part Number | Description              | Qty. |
|------|-------------|--------------------------|------|------|-------------|--------------------------|------|
| 1    | W-0001602   | 1ST FOLD TABLE TOP       | 1    | 38   | M-0001683   | STEP PULLEY IDLER        | 1    |
| 2    | M-0001638   | COVER-SWITCH SIDE        | 1    | 39   | M-0001682   | STEP PULLEY              | 1    |
| 3    | W-0001616   | PAPER STOP LOCKING BAR   | 2    | 40   | M-S010004   | 5133-25 EXT. E-RING      | 1    |
| 4    | W-0001615   | PAPER STOP               | 2    | 41   | M-0001666   | LONG ROLLER SPRING       | 2    |
| 5    | M-S033064   | ON/OFF/MOMENTARY SWITCH  | 1    | 42   | W-A001677   | FEED PULLEY              | 1    |
| 6    | M-S032007   | 8-32 x 1/4 THUMB KNOB    | 4    | 43   | M-S008015   | 3/8 SAE FLAT WASHER      | 2    |
| 7    | M-S037094   | 10 BLD 4" FAN LEFT HD    | 1    | 44   | M-0001637   | COVER-NONSWITCH SIDE     | 1    |
| 8    | W-0001662   | MOTOR FAN COVER          | 1    | 45   | M-S023052   | .139 X 6.37 X 83A BELT   | 1    |
| 9    | M-S037302   | 3/8 SHAFT COLLAR         | 1    | 46   | M-S010021   | 5555-37 GRIPRING, EXT.   | 1    |
| 10   | M-0001649   | CV7 FEED ROLLER          | 1    | 47   | M-S023051   | .139 X 6.25 X 83A BELT   | 1    |
| 11   | W-0001617   | FEED ROLLER SHAFT        | 1    | 48   | M-0001665   | SHORT ROLLER SPRING      | 2    |
| 12   | M-S014029   | 3/8 ID CLIP BEARING      | 2    | 49   | M-0001625   | CAPSTAN BEARING          | 8    |
| 13   | W-1001608   | RIGHT SIDE FRAME         | 1    | 50   | M-S030052   | 1/2 DIA. RUBBER BUMPER   | 2    |
| 14   | M-S022124   | 30T 3MM HTD PULLEY       | 1    | 51   | M-S030051   | GROMMET .25 ID x .44 OD  | 7    |
| 15   | M-S010011   | 3/8 EXTERNAL "E" RING    | 2    | 52   | W-0001619   | PRESSURE ROLLER          | 3    |
| 16   | M-S018064   | 1/8 x 5/8 DOWEL PIN      | 1    | 53   | M-0001674   | INDEX PIN                | 1    |
| 17   | M-S035018   | STRAIN RELIEF 15-1 HEYCO | 1    | 54   | M-S019032   | 1/4x 3/8x .17 ID SPACER  | 4    |
| 18   | M-S037020   | 115V USA LINE CORD       | 1    | 55   | W-A001676   | CAPSTAN ROLLER           | 1    |
| 18   | M-S037286   | EUROPEAN CORD 10 AMP     | 1    | 56   | W-0001675   | FEED DEFLECTOR           | 1    |
| 18   | M-S045177   | BRITISH LINE CORD 3 AMP  | 1    | 57   | W-0001601   | 1ST FOLD TABLE BOTTOM    | 1    |
| 19   | W-1001671   | RIGHT PAPER GUIDE        | 1    | 58   | W-0001681   | TIE ROD                  | 1    |
| 20   | M-0001642   | 1ST FOLD TABLE RULER     | 2    | 59   | M-0003104   | FEED TABLE PINS          | 1    |
| 21   | W-A001669   | FEED TABLE ASSEMBLY      | 1    | 60   | M-S010002   | EXTERNAL RETAINING RING  | 1    |
| 22   | M-S008045   | #10 x 5/16 FIBER WASHER  | 4    | 61   | W-A001656   | CV7 A.C. MOTOR 110V      | 1    |
| 23   | W-1001670   | LEFT PAPER GUIDE         | 1    | 62   | M-S025055   | 140T 3MM HTD BELT        | 1    |
| 24   | M-S032008   | 8-32 THUMBKNOB           | 5    | 63   | M-0001633   | CAPSTAN DRIVE PULLEY     | 1    |
| 25   | M-S001021   | 10-32 X 1.25 PHL. PAN/HD | 1    | 64   | M-0001631   | SHAFT RETAINING RING     | 7    |
| 26   | M-S008087   | #8 FLAT WASHER           | 1    | 65   | W-0001641   | GUIDE LOAD SPRING        | 1.   |
| 27   | M-S031096   | 1501X RETARDER SPRING    | 1    | 66   | M-S001117   | 8-32 x 5/8 TRUSS HEAD    | 4    |
| 28   | M-S007040   | 10-32 ELASTIC NUT        | 1    | 67   | W-A001678   | TOP GUIDE ASSEMBLY       | 1    |
| 29   | W-0001672   | RETARDER HOLDER          | 1    | 68   | M-S031097   | 1/4 X 1 EXTENSION SPRING | 1    |
| 30   | M-S007008   | 10-32 HEX KEPS NUT       | 1    | 69   | W-A001684   | 1501X ANTISTATIC TINSEL  | 1    |
| 31   | WRA003116   | RETARDER ASSEMBLY        | 1    | 70   | M-S018067   | 1/4 HAIRPIN CLIP         | 2    |
| 32   | M-S001081   | 10-32 X 1 SLOT PAN HEAD  | 1    | 71   | W-0001603   | 2ND FOLD TABLE BOTTOM    | 1    |
| 34   | M-0001664   | FOLD TABLE STUD          | 1    | 72   | W-0001604   | 2ND FOLD TABLE TOP       | 1    |
| 35   | M-S030045   | RUBBER FOOT              | 4    | 73   | M-0001643   | 2ND FOLD TABLE RULER     | 2    |
| 36   | W-0001612   | BASE PLATE               | 1    | 74   | W-0001611   | EXIT TRAY                | 1    |
| 37   | W-1001607   | LEFT SIDE FRAME          | 1    | 75   | W-0001668   | 2ND EXIT TRAY            | 1    |