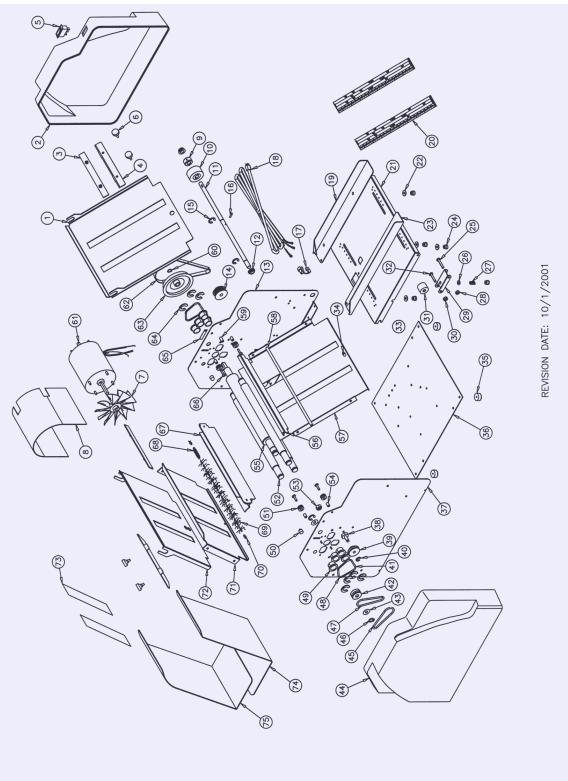

## 1501X Parts List, S/N 25,000 and above

| Fig. | Part Number | Description              | Qty. | Fig. | Part Number | Description              | Qty. |
|------|-------------|--------------------------|------|------|-------------|--------------------------|------|
| 1    | W-0001602   | 1ST FOLD TABLE TOP       | 1    | 38   | M-0001683   | STEP PULLEY IDLER        | 1    |
| 2    | M-0001638   | COVER-SWITCH SIDE        | 1    | 39   | M-0001682   | STEP PULLEY              | 1    |
| 3    | W-0001616   | PAPER STOP LOCKING BAR   | 2    | 40   | M-S010004   | 5133-25 EXT. E-RING      | 1    |
| 4    | W-0001615   | PAPER STOP               | 2    | 41   | M-0001666   | LONG ROLLER SPRING       | 2    |
| 5    | M-S033064   | ON/OFF/MOMENTARY SWITCH  | 1    | 42   | W-A001677   | FEED PULLEY              | 1    |
| 6    | M-S032007   | 8-32 x 1/4 THUMB KNOB    | 4    | 43   | M-S008015   | 3/8 SAE FLAT WASHER      | 2    |
| 7    | M-S037094   | 10 BLD 4" FAN LEFT HD    | 1    | 44   | M-0001637   | COVER-NONSWITCH SIDE     | 1    |
| 8    | W-0001662   | MOTOR FAN COVER          | 1    | 45   | M-S023052   | .139 X 6.37 X 83A BELT   | 1    |
| 9    | M-S037302   | 3/8 SHAFT COLLAR         | 1    | 46   | M-S010021   | 5555-37 GRIPRING, EXT.   | 1    |
| 10   | M-0001649   | CV7 FEED ROLLER          | 1    | 47   | M-S023051   | .139 X 6.25 X 83A BELT   | 1    |
| 11   | W-0001617   | FEED ROLLER SHAFT        | 1    | 48   | M-0001665   | SHORT ROLLER SPRING      | 2    |
| 12   | M-S014029   | 3/8 ID CLIP BEARING      | 2    | 49   | M-0001625   | CAPSTAN BEARING          | 8    |
| 13   | W-1001608   | RIGHT SIDE FRAME         | 1    | 50   | M-S030052   | 1/2 DIA. RUBBER BUMPER   | 2    |
| 14   | M-S022124   | 30T 3MM HTD PULLEY       | 1    | 51   | M-S030051   | GROMMET .25 ID x .44 OD  | 7    |
| 15   | M-S010011   | 3/8 EXTERNAL "E" RING    | 2    | 52   | W-0001619   | PRESSURE ROLLER          | 3    |
| 16   | M-S018064   | 1/8 x 5/8 DOWEL PIN      | 1    | 53   | M-0001674   | INDEX PIN                | 1    |
| 17   | M-S035018   | STRAIN RELIEF 15-1 HEYCO | 1    | 54   | M-S019032   | 1/4x 3/8x .17 ID SPACER  | 4    |
| 18   | M-S037020   | 115V USA LINE CORD       | 1    | 55   | W-A001676   | CAPSTAN ROLLER           | 1    |
| 18   | M-S037286   | EUROPEAN CORD 10 AMP     | 1    | 56   | W-0001675   | FEED DEFLECTOR           | 1    |
| 18   | M-S045177   | BRITISH LINE CORD 3 AMP  | 1    | 57   | W-0001601   | 1ST FOLD TABLE BOTTOM    | 1    |
| 19   | W-1001671   | RIGHT PAPER GUIDE        | 1    | 58   | W-0001681   | TIE ROD                  | 1    |
| 20   | M-0001642   | 1ST FOLD TABLE RULER     | 2    | 59   | M-0003104   | FEED TABLE PINS          | 1    |
| 21   | W-A001669   | FEED TABLE ASSEMBLY      | 1    | 60   | M-S010002   | EXTERNAL RETAINING RING  | 1    |
| 22   | M-S008045   | #10 x 5/16 FIBER WASHER  | 4    | 61   | W-A001656   | CV7 A.C. MOTOR 110V      | 1    |
| 23   | W-1001670   | LEFT PAPER GUIDE         | 1    | 62   | M-S025055   | 140T 3MM HTD BELT        | 1    |
| 24   | M-S032008   | 8-32 THUMBKNOB           | 5    | 63   | M-0001633   | CAPSTAN DRIVE PULLEY     | 1    |
| 25   | M-S001021   | 10-32 X 1.25 PHL. PAN/HD | 1    | 64   | M-0001631   | SHAFT RETAINING RING     | 7    |
| 26   | M-S008087   | #8 FLAT WASHER           | 1    | 65   | W-0001641   | GUIDE LOAD SPRING        | 1.   |
| 27   | M-S031096   | 1501X RETARDER SPRING    | 1    | 66   | M-S001117   | 8-32 x 5/8 TRUSS HEAD    | 4    |
| 28   | M-S007040   | 10-32 ELASTIC NUT        | 1    | 67   | W-A001678   | TOP GUIDE ASSEMBLY       | 1    |
| 29   | W-0001672   | RETARDER HOLDER          | 1    | 68   | M-S031097   | 1/4 X 1 EXTENSION SPRING | 1    |
| 30   | M-S007008   | 10-32 HEX KEPS NUT       | 1    | 69   | W-A001684   | 1501X ANTISTATIC TINSEL  | 1    |
| 31   | WRA003116   | RETARDER ASSEMBLY        | 1    | 70   | M-S018067   | 1/4 HAIRPIN CLIP         | 2    |
| 32   | M-S001081   | 10-32 X 1 SLOT PAN HEAD  | 1    | 71   | W-0001603   | 2ND FOLD TABLE BOTTOM    | 1    |
| 34   | M-0001664   | FOLD TABLE STUD          | 1    | 72   | W-0001604   | 2ND FOLD TABLE TOP       | 1    |
| 35   | M-S030045   | RUBBER FOOT              | 4    | 73   | M-0001643   | 2ND FOLD TABLE RULER     | 2    |
| 36   | W-0001612   | BASE PLATE               | 1    | 74   | W-0001611   | EXIT TRAY                | 1    |
| 37   | W-1001607   | LEFT SIDE FRAME          | 1    | 75   | W-0001668   | 2ND EXIT TRAY            | 1    |