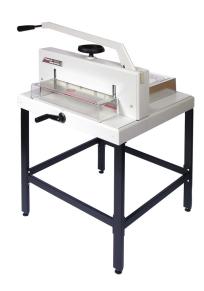

## martin yale 620RC

The 620RC is for use in quick-print, copy shops, inplant, offset, and on-demand shops. It cuts a full 18? length or depth and through a stack of 3.14? of 20 lb. paper (approximately 800 sheets). A manual paper clamp is used to hold the paper in place against the precise manual back gauge.

- For use in quick-print, copy shops, in-plant, offset, and on-demand places
- Precise manual back gauge
- Manual paper clamp

## **Technical data**

| Working width:              | 18.5"       |
|-----------------------------|-------------|
| Shredding capacity 70 g/m²: | 800 sheets  |
| Weight net:                 | 250 lbs     |
| Width:                      | 30 inches   |
| Depth:                      | 31.5 inches |
| Height:                     | 30 inches   |