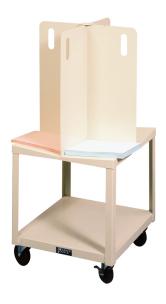

## martin yale Stackwagon 500

Martin Yale® 500 stackwagons work great for transferring or storing large volumes of paper in mailrooms, offi ces, print shops, copy rooms, and more. It?s designed with a center slope to ensure that paper rests against the inner stacking walls. Made from heavy-gauge steel. Some assembly required.

- Maximum sheet size, 8 1/2" x 11"
- ✓ Made in U.S.A.

## **Technical data**

| Weight net: | 71 lbs    |
|-------------|-----------|
| Width:      | 20 inches |
| Depth:      | 20 inches |
| Height:     | 44 inches |

 $www.martinyale.eu/index.php?martinyale\_stackwagon500\_usshop4e3f934dbb85e$