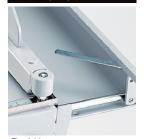

## PAPER SUPPORTS

The fold-away paper supports on the front gauge allow precise paper alignment.