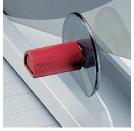

## SOLID HAND CLAM

Variable clamping pressure can be applied with the manual hand clamping device.