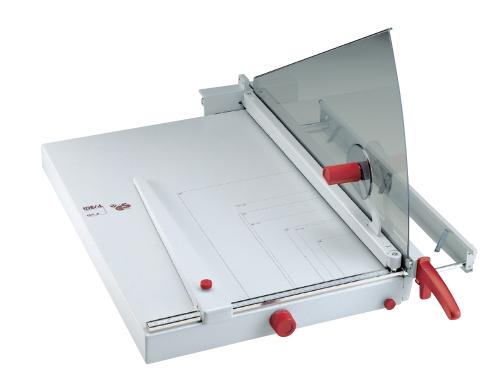

## → 1071 TABLETOP TRIMMER

Solingen steel blade set may be resharpened | transparent Lexan® safety guard | solid hand clamp, independent of blade handle | precision side guides scaled in inches and metric system | lockable back gauge | front gauge is adjustable using a calibrated rotary knob with fine adjustment scale, lockable in every position | narrow-strip cutting device | fold-away paper supports on front gauge allow precise cutting of lightweight paper stocks | standard paper sizes indicated on table | all-metal construction

## → KUTRIMMER 1071

Cutting length 28 %" Sheet capacity 40 \*

Table size (D x W) 30 1/8" x 20 1/4"

\* may vary due to variations in paper

Dealer:

1675 Sismet Road, unit 4 Mississauga, Ontario L4W 4K8 800-387-2528, fax: 905-840-1114 www.ideal-mbm.com