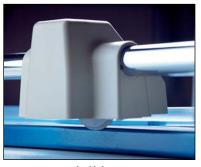

Features a ground self-sharpening rotary blade that cuts in either direction.

Automatic clamp holds work securely and prevents shifting while trimming.

| <b>Specifications</b> |            |           |               |             |
|-----------------------|------------|-----------|---------------|-------------|
| Item                  | Cut Length | Capacity  | Dimensions    | Floor Stand |
| 550                   | 14 1/8"    | 20 Sheets | 22 ¾" x 14 ½" |             |
| 552                   | 20 1/8"    | 20 Sheets | 27 ¾" x 14 ½" |             |
| 554                   | 26 1/4"    | 20 Sheets | 36" x 14 1/8" |             |
| 556                   | 37 1/2"    | 14 Sheets | 45 ½" x 14 ½" | # 696       |
| 558                   | 51"        | 12 Sheets | 58 ½" x 14 ½" | # 698       |