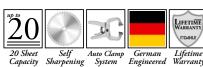

## **Features**

- Blade is encased in a protective housing for safety
- Cuts up to 20 sheets of paper at a time (550 554)
- Self sharpening blade cuts in either direction
- Automatic paper clamp holds work securely
- Sturdy metal base with preprinted guides
- Imprinted protractor for angled cuts
- Optional stand maximizes floor space (556 558)
- German enginneered for precision and accuracy