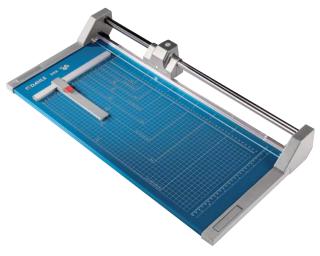

## Rolling Trimmers Professional Series

Rolling Trimmers are the new generation of paper cutters. Designed for safety and accuracy, the cutting blades are encased in a plastic housing that virtually eliminates the chance of personal injury. The rotary action of these trimmers allow the blade to cut in either direction and sharpen itself as it cuts. It's this self sharpening action that produces a clean burr-free cut and guarantees many years of smooth precise cutting.

Dahle Professional Rolling trimmers are designed for heavy duty applications where precision is essential. These trimmers are equipped with a ground self-sharpening blade that cuts in either direction. Most models in this series have a cutting capacity

of up to 20 sheets of paper at a time and are perfect for cutting paper, trimming photographs, and large format printing. These trimmers can be wall mounted and the two larger sizes have optional floor stands.

Dahle Professional Rolling Trimmers are available in 14", 20", 28", 37" and 51" cutting lengths and are a popular choice among professional photographers, print shops and graphic design agencies.