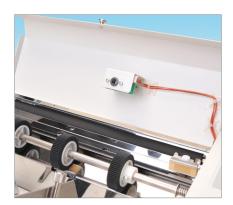

## **DOUBLE FEED DETECTION**

The double feed detection sensor prevents mis-folded papers being contaminated to outputs.

WWW.MBMCORP.COM TEL: 800-223-2508

WWW.IDEAL-MBM.COM TEL: 800-387-2528