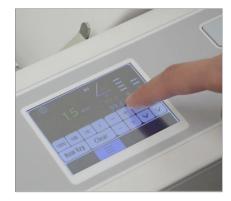

## **TOUCH SCREEN**

The LED touch screen sets up 36 standard folds automatically at the touch of a button. Up to 12 custom folds can be stored in memory.