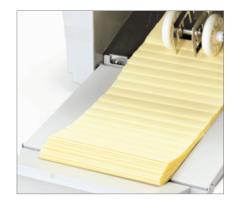

## **EXTENDED EXIT TRAY**

An extra long exit tray ensures neat stacking of finished jobs.