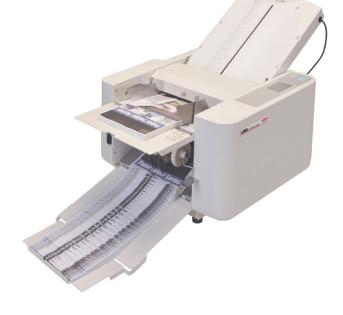

# **MBM 408A**

Dependable automatic folder that comes pre-programmed with 36 standard folds. Up to 12 custom jobs can be stored in memory.

Automatic 3 roller friction feed system. Pre-programmed with 36 standard folds. Stores 12 custom folds in memory. Color LCD touch screen control panel includes 4 digit addition / subtraction digital counter. Test button folds 2 sheets for inspection. Automatically senses and displays paper size. Extended exit tray for neat stacking of folded sheets. Automatic conveyor ensures smooth ejection of folded paper. Single sheet feeding automatically maintained for different weights of paper. Auxiliary paper guide for cross folding. Load and unload paper from same side. Display alert and audible signal in case of incorrect operation. Skew and micro-adjustment dials. Fully enclosed fold tables for quiet operation. Quick-release roller system for easy maintenance. Optional scoring, microperforating, and slitting units.

## **EXTENDED EXIT TRAY**

An extra long exit tray ensures neat stacking of finished jobs.