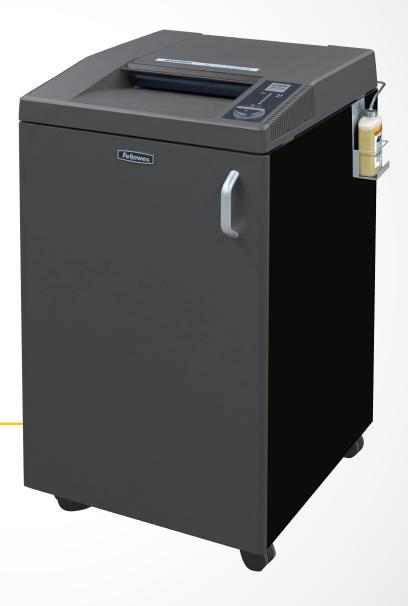

# POWERSHRED® HS-1010

## **Specifications**

| Model #      | HS-1010                                            |
|--------------|----------------------------------------------------|
| Item         | 3306601                                            |
| Sheets/Pass  | 10                                                 |
| Cut Type     | High-Security                                      |
| Security     | Level P-7                                          |
| Cut Size     | V32" x 3/16"                                       |
| Users        | 10+                                                |
| Run Time     | Continuous                                         |
| Bin Capacity | 30 gallons                                         |
| Bin Type     | Removable Basket                                   |
| Throat Width | 12"                                                |
| Dimensions   | 40"H x 21.5"W x 23.25"D                            |
| Also Shreds  | Paper only                                         |
| Warranty     | 1-year product and service plus 1 years on cutters |