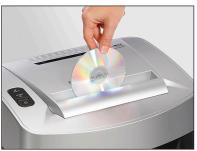

#### Convenience Features

- -Automatic on/off convenience
- -Bin-full automatic shutoff
- -Energy saving standby mode

Shreds CDs, CCs, paper clips, & staples

Multi+Media- This machine easily shreds CDs' credit cards, paper clips and staples.