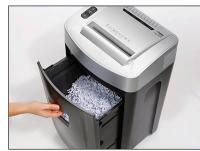

Easy to empty waste bin- Pull open front to empty shredded waste container.

| 22318 Specifications |                  |                      |              |                    |              |               |                 |                |                  |
|----------------------|------------------|----------------------|--------------|--------------------|--------------|---------------|-----------------|----------------|------------------|
| Fed                  |                  | Capacity<br>#20/#16  |              | Securi<br>Level    |              | Shred<br>Size | Waste<br>Volume | Speed feet/min | Decibel<br>Level |
| 8 3                  | 4"               | 16 / 18              |              | P-4                | .17" x 1.06" |               | $9_{gal}$       | 11 f/m         | 52 dB            |
|                      | Special Features |                      |              |                    |              | arranty       | Dim             | Dimensions     |                  |
| Oil<br>Free          | Thermal<br>Motor | Bin-Full<br>Auto Off | CDs/<br>DVDs | Locking<br>Casters | Shredd       | er Cylinde    | rs              |                |                  |
| •                    | •                | •                    | •            | •                  | 1 year       | r 5 years     | s 25 ½" x       | 15½" x 13"     | 32 lbs           |