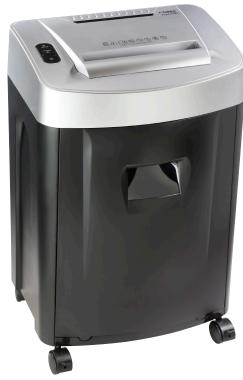

# PaperSAFE® Shredder

318 Paper / Multi+Media Shredder

Looking for the most convenient way to destroy confidential information? The PaperSAFE® 22318 shredder by Dahle is oil-free, maintenance free, and remarkably hassle-free. It offers best-in-class features and noise reduction to support a productive work environment.

# Oil-Free Shredding

Wondering when your shredder was last oiled is no longer a concern. Through clever engineering, this machine maintains peak performance without oil. This PaperSAFE® shredder is not only convenient to use and economical to maintain, but also easier on the environment.

# Whisper Quiet

Having a quiet work space is critical for productivity. This shredder features Whisper Quiet operation that

produces the lowest decibel levels in its class. It's perfect for shredding in a quiet office and not disturbing others nearby or on the phone.

#### Jam Protection

Fewer things are more frustrating than a paper jam. With built-in jam protection, this shredder prevents those annoyances. If sheet capacity is exceeded, the motor automatically stops and reverses to push the paper back out. This prevents a jam and makes it easy to re-feed fewer sheets.

#### Convenience

Additional features such as automatic on/off, bin-full auto off, and energy saving standby mode make this shredder convenient to use, easy to maintain, and environmentally friendly.